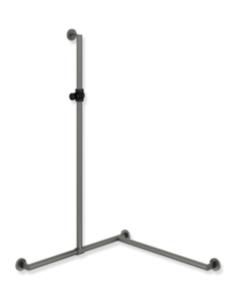

## Properties

Shower handrail with sliding shower head rail, System 900

- vertical and horizontally arranged rails connected at right angles with mounting roses and shower head holder
- with shower head rail that can be pushed to the side (for installation)
- left-hand version
- vertical length 1250 mm, horizontal lengths (corner mounting) 765 mm, 88 mm deep
- rail diameter 32 mm, tube thickness 2 mm, rose diameter 70 mm
- made of high-quality stainless steel, powder-coated in the HEWI colour CV (matt black) and ER (matt dark grey pearl mica) with a showerhead holder in matt black polyamide or powder-coated in the HEWI colour AS (matt white) with a showerhead holder in matt white polyamide
- suitable for shower heads of various manufacturers
- shower head holder can be tilted continuously and, after pressing a large pushbutton, its height can be adjusted
- · conical adapter on shower head holder makes it easier to hook in the shower head
- reduced number of mounting roses due to innovative corner connection
- including non-corrosive and tested HEWI fixing material for wall mounting and sealing tape for sealing the drilling points
- Please note when using with hanging seats: Compatibility check required.
- A detailed list of possible combinations of hand rails, L-shaped rails and shower handrails with matching hanging seats can be found in our online catalogue in the download area of the respective product.