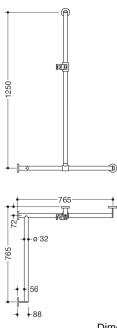

Dimensions in mm

## Properties

Shower handrail with sliding shower head rail, System 900

- vertical and horizontally arranged rails connected at right angles with mounting roses and shower head holder
- with shower head rail that can be pushed to the side (for installation)
- left-hand version
- vertical length 1250 mm, horizontal lengths (corner mounting) 765 mm, 88 mm deep
- rail diameter 32 mm, tube thickness 2 mm, rose diameter 70 mm
- made of high-quality stainless steel, powder-coated in the HEWI colour CV (matt black) and ER (matt dark grey pearl mica) with a showerhead holder in matt black polyamide or powder-coated in the HEWI colour AS (matt white) with a showerhead holder in matt white polyamide
- suitable for shower heads of various manufacturers
- shower head holder can be tilted continuously and, after pressing a large pushbutton, its height can be adjusted
- · conical adapter on shower head holder makes it easier to hook in the shower head
- reduced number of mounting roses due to innovative corner connection
- including non-corrosive and tested HEWI fixing material for wall mounting and sealing tape for sealing the drilling points
- Please note when using with hanging seats: Compatibility check required.
- A detailed list of possible combinations of hand rails, L-shaped rails and shower handrails with matching hanging seats can be found in our online catalogue in the download area of the respective product.