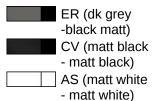

## **Colours / Surfaces**

Technical information subject to alteration, 18.01.2024

## Properties

Shower handrail with sliding shower head rail, System 900

- vertical and horizontally arranged rails connected at right angles with mounting roses and shower head holder
- with shower head rail that can be pushed to the side (for installation)
- left-hand version
- vertical length 1250 mm, horizontal lengths (corner mounting) 765 mm, 88 mm deep
- rail diameter 32 mm, tube thickness 2 mm, rose diameter 70 mm
- made of high-quality stainless steel, powder-coated in the HEWI colour CV (matt black) and ER (matt dark grey pearl mica) with a showerhead holder in matt black polyamide or powder-coated in the HEWI colour AS (matt white) with a showerhead holder in matt white polyamide
- suitable for shower heads of various manufacturers
- shower head holder can be tilted continuously and, after pressing a large pushbutton, its height can be adjusted
- · conical adapter on shower head holder makes it easier to hook in the shower head
- reduced number of mounting roses due to innovative corner connection
- including non-corrosive and tested HEWI fixing material for wall mounting and sealing tape for sealing the drilling points
- Please note when using with hanging seats: Compatibility check required.
- A detailed list of possible combinations of hand rails, L-shaped rails and shower handrails with matching hanging seats can be found in our online catalogue in the download area of the respective product.