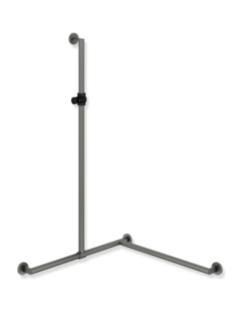

## **Properties**

Shower handrail with sliding shower head rail, System 900

- vertical and horizontally arranged rails connected at right angles with mounting roses and shower head holder
- with shower head rail that can be pushed to the side (for installation)
- · left-hand version
- vertical length 1250 mm, horizontal lengths (corner mounting) 1185 mm and 765 mm, 88 mm deep
- rail diameter 32 mm, tube thickness 2 mm, rose diameter 70 mm
- made of high-quality stainless steel, powder-coated in the HEWI colour CV (matt black) and ER (matt dark grey pearl mica) with a showerhead holder in matt black polyamide or powder-coated in the HEWI colour AS (matt white) with a showerhead holder in matt white polyamide
- · suitable for shower heads of various manufacturers
- shower head holder can be tilted continuously and, after pressing a large pushbutton, its height can be adjusted
- · conical adapter on shower head holder makes it easier to hook in the shower head
- reduced number of mounting roses due to innovative corner connection
- including non-corrosive and tested HEWI fixing material for wall mounting and sealing tape for sealing the drilling points
- Please note when using with hanging seats: Compatibility check required.
- A detailed list of possible combinations of hand rails, L-shaped rails and shower handrails with matching hanging seats can be found in our online catalogue in the download area of the respective product.