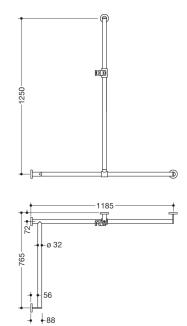

Dimensions in mm

## **Properties**

Shower handrail with sliding shower head rail, System 900

- vertical and horizontally arranged rails connected at right angles with mounting roses and shower head holder
- with shower head rail that can be pushed to the side (for installation)
- · left-hand version
- vertical length 1250 mm, horizontal lengths (corner mounting) 1185 mm and 765 mm, 88 mm deep
- rail diameter 32 mm, tube thickness 2 mm, rose diameter 70 mm
- made of high-quality stainless steel, powder-coated in the HEWI colour CV (matt black) and ER (matt dark grey pearl mica) with a showerhead holder in matt black polyamide or powder-coated in the HEWI colour AS (matt white) with a showerhead holder in matt white polyamide
- · suitable for shower heads of various manufacturers
- shower head holder can be tilted continuously and, after pressing a large pushbutton, its height can be adjusted
- · conical adapter on shower head holder makes it easier to hook in the shower head
- reduced number of mounting roses due to innovative corner connection
- including non-corrosive and tested HEWI fixing material for wall mounting and sealing tape for sealing the drilling points
- Please note when using with hanging seats: Compatibility check required.
- A detailed list of possible combinations of hand rails, L-shaped rails and shower handrails with matching hanging seats can be found in our online catalogue in the download area of the respective product.