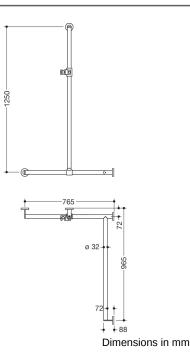

## **Properties**

- Shower handrail with sliding shower head rail, System 900
- vertical and horizontally arranged rails connected at right angles with mounting roses and shower head holder
- with shower head rail that can be pushed to the side (for installation)
- right-hand version •
- vertical length 1250 mm, horizontal lengths (corner mounting) 765 mm and 965 mm, 88 mm deep
- rail diameter 32 mm, tube thickness 2 mm, rose diameter 70 mm
- made of high-guality stainless steel, chrome •
- shower head holder made of high-guality matt polyamide in the HEWI colours 98 (signal white) and 92 (anthracite grey)
- suitable for shower heads of various manufacturers
- shower head holder can be tilted continuously and, after pressing a large pushbutton, its height can be adjusted
- conical adapter on shower head holder makes it easier to hook in the shower head
- reduced number of mounting roses due to innovative corner connection •
- including non-corrosive and tested HEWI fixing material for wall mounting and sealing tape for sealing the drilling points
- fulfils the ÖNORM B1600/1601 requirements
- Please note when using with hanging seats: Compatibility check required. •
- A detailed list of possible combinations of hand rails, L-shaped rails and shower handrails with matching hanging seats can be found in our online catalogue in the download area of the respective product.