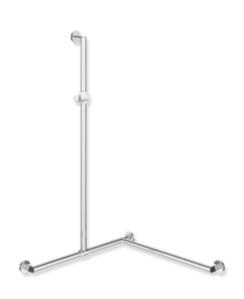

## **Properties**

- Shower handrail with sliding shower head rail, System 900
- vertical and horizontally arranged rails connected at right angles with mounting roses and shower head holder
- with shower head rail that can be pushed to the side (for installation)
- right-hand version •
- vertical length 1250 mm, horizontal lengths (corner mounting) 765 mm and 965 mm, 88 mm deep
- rail diameter 32 mm, tube thickness 2 mm, rose diameter 70 mm
- made of high-guality stainless steel, chrome •
- shower head holder made of high-guality matt polyamide in the HEWI colours 98 (signal white) and 92 (anthracite grey)
- suitable for shower heads of various manufacturers
- shower head holder can be tilted continuously and, after pressing a large pushbutton, its height can be adjusted
- conical adapter on shower head holder makes it easier to hook in the shower head
- reduced number of mounting roses due to innovative corner connection •
- including non-corrosive and tested HEWI fixing material for wall mounting and sealing tape for sealing the drilling points
- fulfils the ÖNORM B1600/1601 requirements
- Please note when using with hanging seats: Compatibility check required. •
- A detailed list of possible combinations of hand rails, L-shaped rails and shower handrails with matching hanging seats can be found in our online catalogue in the download area of the respective product.