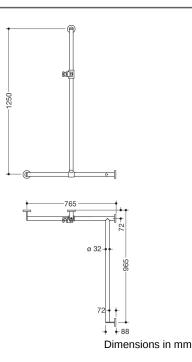

## **Properties**

- Shower handrail with sliding shower head rail, System 900
- vertical and horizontally arranged rails connected at right angles with mounting roses and shower head holder
- with shower head rail that can be pushed to the side (for installation)
- right-hand version •
- vertical length 1250 mm, horizontal lengths (corner mounting) 765 mm and 965 mm, 88 mm deep
- rail diameter 32 mm, tube thickness 2 mm, rose diameter 70 mm
- made of high-quality stainless steel, satin •
- shower head holder made of high-guality matt polyamide in the HEWI colours 98 (signal white) and 92 (anthracite grey)
- suitable for shower heads of various manufacturers
- shower head holder can be tilted continuously and, after pressing a large pushbutton, its height can be adjusted
- conical adapter on shower head holder makes it easier to hook in the shower head
- reduced number of mounting roses due to innovative corner connection •
- including non-corrosive and tested HEWI fixing material for wall mounting and sealing tape for sealing the drilling points
- fulfils the ÖNORM B1600/1601 requirements
- Please note when using with hanging seats: Compatibility check required. •
- A detailed list of possible combinations of hand rails, L-shaped rails and shower handrails with matching hanging seats can be found in our online catalogue in the download area of the respective product.