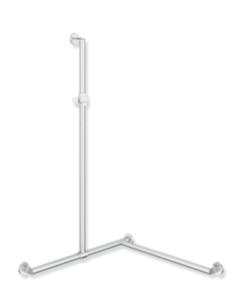

## **Properties**

- Shower handrail with sliding shower head rail, System 900
- vertical and horizontally arranged rails connected at right angles with mounting roses and shower head holder
- with shower head rail that can be pushed to the side (for installation)
- right-hand version •
- vertical length 1250 mm, horizontal lengths (corner mounting) 765 mm and 965 mm, 88 mm deep
- rail diameter 32 mm, tube thickness 2 mm, rose diameter 70 mm
- made of high-quality stainless steel, satin •
- shower head holder made of high-guality matt polyamide in the HEWI colours 98 (signal white) and 92 (anthracite grey)
- suitable for shower heads of various manufacturers
- shower head holder can be tilted continuously and, after pressing a large pushbutton, its height can be adjusted
- conical adapter on shower head holder makes it easier to hook in the shower head
- reduced number of mounting roses due to innovative corner connection •
- including non-corrosive and tested HEWI fixing material for wall mounting and sealing tape for sealing the drilling points
- fulfils the ÖNORM B1600/1601 requirements
- Please note when using with hanging seats: Compatibility check required. •
- A detailed list of possible combinations of hand rails, L-shaped rails and shower handrails with matching hanging seats can be found in our online catalogue in the download area of the respective product.