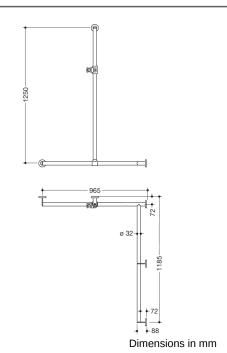

## **Properties**

Shower handrail with sliding shower head rail, System 900

- · vertical and horizontally arranged rails connected at right angles with mounting roses and shower head holder
- with shower head rail that can be pushed to the side (for installation)
- right-hand version
- vertical length 1250 mm, horizontal lengths (corner mounting) 965 mm and 1185 mm, 88 mm deep
- rail diameter 32 mm, tube thickness 2 mm, rose diameter 70 mm
- made of high-quality stainless steel, chrome
- shower head holder made of high-quality matt polyamide in the HEWI colours 98 (signal white) and 92 (anthracite grey)
- · suitable for shower heads of various manufacturers
- shower head holder can be tilted continuously and, after pressing a large pushbutton, its height can be adjusted
- · conical adapter on shower head holder makes it easier to hook in the shower head
- reduced number of mounting roses due to innovative corner connection
- including non-corrosive and tested HEWI fixing material for wall mounting and sealing tape for sealing the drilling points
- fulfils the ÖNORM B1600/1601 requirements
- Please note when using with hanging seats: Compatibility check required.
- A detailed list of possible combinations of hand rails, L-shaped rails and shower handrails with matching hanging seats can be found in our online catalogue in the download area of the respective product.