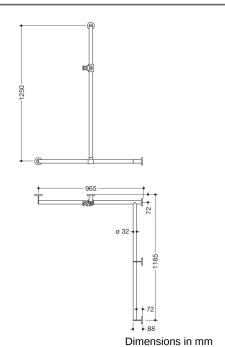

## **Properties**

Shower handrail with sliding shower head rail, System 900

- · vertical and horizontally arranged rails connected at right angles with mounting roses and shower head holder
- with shower head rail that can be pushed to the side (for installation)
- right-hand version
- vertical length 1250 mm, horizontal lengths (corner mounting) 965 mm and 1185 mm, 88 mm deep
- rail diameter 32 mm, tube thickness 2 mm, rose diameter 70 mm
- made of high-quality stainless steel, satin
- shower head holder made of high-quality matt polyamide in the HEWI colours 98 (signal white) and 92 (anthracite grey)
- suitable for shower heads of various manufacturers
- shower head holder can be tilted continuously and, after pressing a large pushbutton, its height can be adjusted
- · conical adapter on shower head holder makes it easier to hook in the shower head
- reduced number of mounting roses due to innovative corner connection
- including non-corrosive and tested HEWI fixing material for wall mounting and sealing tape for sealing the drilling points
- fulfils the ÖNORM B1600/1601 requirements
- Please note when using with hanging seats: Compatibility check required.
- A detailed list of possible combinations of hand rails, L-shaped rails and shower handrails with matching hanging seats can be found in our online catalogue in the download area of the respective product.