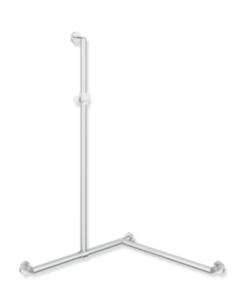

## **Properties**

Shower handrail with sliding shower head rail, System 900

- · vertical and horizontally arranged rails connected at right angles with mounting roses and shower head holder
- with shower head rail that can be pushed to the side (for installation)
- right-hand version
- vertical length 1250 mm, horizontal lengths (corner mounting) 965 mm and 1185 mm, 88 mm deep
- rail diameter 32 mm, tube thickness 2 mm, rose diameter 70 mm
- made of high-quality stainless steel, satin
- shower head holder made of high-quality matt polyamide in the HEWI colours 98 (signal white) and 92 (anthracite grey)
- suitable for shower heads of various manufacturers
- shower head holder can be tilted continuously and, after pressing a large pushbutton, its height can be adjusted
- · conical adapter on shower head holder makes it easier to hook in the shower head
- reduced number of mounting roses due to innovative corner connection
- including non-corrosive and tested HEWI fixing material for wall mounting and sealing tape for sealing the drilling points
- fulfils the ÖNORM B1600/1601 requirements
- Please note when using with hanging seats: Compatibility check required.
- A detailed list of possible combinations of hand rails, L-shaped rails and shower handrails with matching hanging seats can be found in our online catalogue in the download area of the respective product.