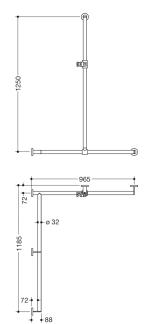

Similar picture Dimensions in mm

## **Properties**

Shower handrail with sliding shower head rail, System 900

- · vertical and horizontally arranged rails connected at right angles with mounting roses and shower head holder
- with shower head rail that can be pushed to the side (for installation)
- left-hand version
- vertical length 1250 mm, horizontal lengths (corner mounting) 965 mm and 1185 mm, 88 mm deep
- rail diameter 32 mm, tube thickness 2 mm, rose diameter 70 mm
- made of high-quality stainless steel, chrome
- shower head holder made of high-quality matt polyamide in the HEWI colours 98 (signal white) and 92 (anthracite grey)
- suitable for shower heads of various manufacturers
- shower head holder can be tilted continuously and, after pressing a large pushbutton, its height can be adjusted
- · conical adapter on shower head holder makes it easier to hook in the shower head
- reduced number of mounting roses due to innovative corner connection
- including non-corrosive and tested HEWI fixing material for wall mounting and sealing tape for sealing the drilling points
- fulfils the ÖNORM B1600/1601 requirements
- Please note when using with hanging seats: Compatibility check required.
- A detailed list of possible combinations of hand rails, L-shaped rails and shower handrails with matching hanging seats can be found in our online catalogue in the download area of the respective product.