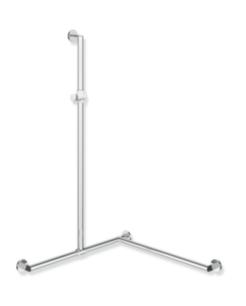

## **Properties**

Shower handrail with sliding shower head rail, System 900

- · vertical and horizontally arranged rails connected at right angles with mounting roses and shower head holder
- with shower head rail that can be pushed to the side (for installation)
- left-hand version
- vertical length 1250 mm, horizontal lengths (corner mounting) 965 mm and 1185 mm, 88 mm deep
- rail diameter 32 mm, tube thickness 2 mm, rose diameter 70 mm
- made of high-quality stainless steel, chrome
- shower head holder made of high-quality matt polyamide in the HEWI colours 98 (signal white) and 92 (anthracite grey)
- suitable for shower heads of various manufacturers
- shower head holder can be tilted continuously and, after pressing a large pushbutton, its height can be adjusted
- · conical adapter on shower head holder makes it easier to hook in the shower head
- reduced number of mounting roses due to innovative corner connection
- including non-corrosive and tested HEWI fixing material for wall mounting and sealing tape for sealing the drilling points
- fulfils the ÖNORM B1600/1601 requirements
- Please note when using with hanging seats: Compatibility check required.
- A detailed list of possible combinations of hand rails, L-shaped rails and shower handrails with matching hanging seats can be found in our online catalogue in the download area of the respective product.