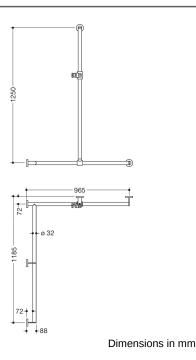

## **Properties**

Shower handrail with sliding shower head rail, System 900

- vertical and horizontally arranged rails connected at right angles with mounting roses and shower head holder
- with shower head rail that can be pushed to the side (for installation)
- left-hand version •
- vertical length 1250 mm, horizontal lengths (corner mounting) 965 mm and 1185 mm, 88 mm deep
- rail diameter 32 mm, tube thickness 2 mm, rose diameter 70 mm
- made of high-quality stainless steel, satin •
- shower head holder made of high-guality matt polyamide in the HEWI colours 98 (signal white) and 92 (anthracite grey)
- suitable for shower heads of various manufacturers
- shower head holder can be tilted continuously and, after pressing a large pushbutton, its height can be adjusted
- conical adapter on shower head holder makes it easier to hook in the shower head
- reduced number of mounting roses due to innovative corner connection •
- including non-corrosive and tested HEWI fixing material for wall mounting and sealing tape for sealing the drilling points
- fulfils the ÖNORM B1600/1601 requirements
- Please note when using with hanging seats: Compatibility check required. •
- A detailed list of possible combinations of hand rails, L-shaped rails and shower handrails with matching hanging seats can be found in our online catalogue in the download area of the respective product.