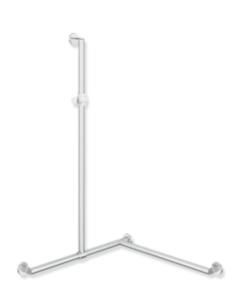

## **Properties**

Shower handrail with sliding shower head rail, System 900

- vertical and horizontally arranged rails connected at right angles with mounting roses and shower head holder
- with shower head rail that can be pushed to the side (for installation)
- left-hand version •
- vertical length 1250 mm, horizontal lengths (corner mounting) 965 mm and 1185 mm, 88 mm deep
- rail diameter 32 mm, tube thickness 2 mm, rose diameter 70 mm
- made of high-quality stainless steel, satin •
- shower head holder made of high-guality matt polyamide in the HEWI colours 98 (signal white) and 92 (anthracite grey)
- suitable for shower heads of various manufacturers
- shower head holder can be tilted continuously and, after pressing a large pushbutton, its height can be adjusted
- conical adapter on shower head holder makes it easier to hook in the shower head
- reduced number of mounting roses due to innovative corner connection •
- including non-corrosive and tested HEWI fixing material for wall mounting and sealing tape for sealing the drilling points
- fulfils the ÖNORM B1600/1601 requirements
- Please note when using with hanging seats: Compatibility check required. •
- A detailed list of possible combinations of hand rails, L-shaped rails and shower handrails with matching hanging seats can be found in our online catalogue in the download area of the respective product.