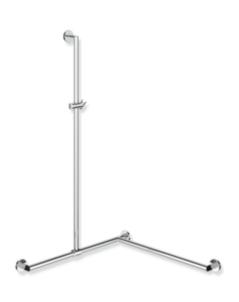

## **Properties**

Shower handrail with sliding shower head rail, System 900

- vertical and horizontally arranged rails connected at right angles with mounting roses and shower head holder
- with shower head rail that can be pushed to the side (for installation)
- right-hand version
- vertical length 1250 mm, horizontal lengths (corner mounting) 965 mm, 87 mm deep
- vertical rail diameter 25 mm, horizontal rail diameter 30 mm, tube thickness 2 mm, rose diameter 70 mm
- made of high-quality stainless steel, chrome
- · shower head holder made of synthetic material, chrome
- suitable for shower heads of various manufacturers
- shower head holder can be tilted with detent and height-adjusted by turning with spring-assisted return
- conical adapter on shower head holder makes it easier to hook in the shower head
- reduced number of mounting roses due to innovative corner connection
- including non-corrosive and tested HEWI fixing material for wall mounting and sealing tape for sealing the drilling points
- Please note when using with hanging seats: Compatibility check required.
- A detailed list of possible combinations of hand rails, L-shaped rails and shower handrails with matching hanging seats can be found in our online catalogue in the download area of the respective product.