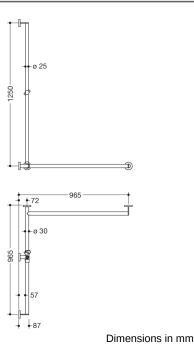

## **Properties**

Shower handrail with sliding shower head rail, System 900

- vertical and horizontally arranged rails connected at right angles with mounting roses and shower head holder
- with shower head rail that can be pushed to the side (for installation)
- right-hand version
- vertical length 1250 mm, horizontal lengths (corner mounting) 965 mm, 87 mm deep
- vertical rail diameter 25 mm, horizontal rail diameter 30 mm, tube thickness 2 mm, rose diameter 70 mm
- made of high-quality stainless steel, chrome
- · shower head holder made of synthetic material, chrome
- suitable for shower heads of various manufacturers
- shower head holder can be tilted with detent and height-adjusted by turning with spring-assisted return
- conical adapter on shower head holder makes it easier to hook in the shower head
- reduced number of mounting roses due to innovative corner connection
- including non-corrosive and tested HEWI fixing material for wall mounting and sealing tape for sealing the drilling points
- Please note when using with hanging seats: Compatibility check required.
- A detailed list of possible combinations of hand rails, L-shaped rails and shower handrails with matching hanging seats can be found in our online catalogue in the download area of the respective product.