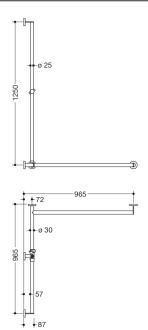

Dimensions in mm

## **Properties**

Shower handrail with sliding shower head rail, System 900

- · vertical and horizontally arranged rails connected at right angles with mounting roses and shower head holder
- with shower head rail that can be pushed to the side (for installation)
- · right-hand version
- vertical length 1250 mm, horizontal lengths (corner mounting) 965 mm, 87 mm deep
- · vertical rail diameter 25 mm, horizontal rail diameter 30 mm, tube thickness 2 mm, rose diameter 70 mm
- made of high-quality stainless steel, powder-coated in HEWI colours WD (matt white), JK (matt black) and DD (matt dark grey pearl mica)
- shower head holder made of synthetic material, chrome
- suitable for shower heads of various manufacturers
- shower head holder can be tilted with detent and height-adjusted by turning with spring-assisted return
- · conical adapter on shower head holder makes it easier to hook in the shower head
- · reduced number of mounting roses due to innovative corner connection
- including non-corrosive and tested HEWI fixing material for wall mounting and sealing tape for sealing the drilling points
- Please note when using with hanging seats: Compatibility check required.
- A detailed list of possible combinations of hand rails, L-shaped rails and shower handrails with matching hanging seats can be found in our online catalogue in the download area of the respective product.