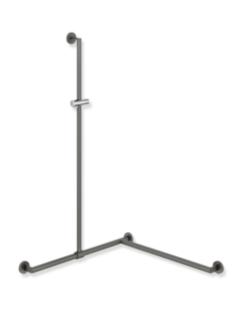

## **Properties**

Shower handrail with sliding shower head rail, System 900

- · vertical and horizontally arranged rails connected at right angles with mounting roses and shower head holder
- with shower head rail that can be pushed to the side (for installation)
- · right-hand version
- vertical length 1250 mm, horizontal lengths (corner mounting) 965 mm, 87 mm deep
- · vertical rail diameter 25 mm, horizontal rail diameter 30 mm, tube thickness 2 mm, rose diameter 70 mm
- made of high-quality stainless steel, powder-coated in HEWI colours WD (matt white), JK (matt black) and DD (matt dark grey pearl mica)
- shower head holder made of synthetic material, chrome
- suitable for shower heads of various manufacturers
- shower head holder can be tilted with detent and height-adjusted by turning with spring-assisted return
- · conical adapter on shower head holder makes it easier to hook in the shower head
- · reduced number of mounting roses due to innovative corner connection
- including non-corrosive and tested HEWI fixing material for wall mounting and sealing tape for sealing the drilling points
- Please note when using with hanging seats: Compatibility check required.
- A detailed list of possible combinations of hand rails, L-shaped rails and shower handrails with matching hanging seats can be found in our online catalogue in the download area of the respective product.