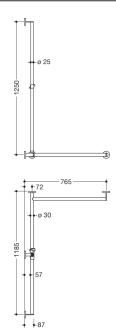

Dimensions in mm

## **Properties**

Shower handrail with sliding shower head rail, System 900

- · vertical and horizontally arranged rails connected at right angles with mounting roses and shower head holder
- with shower head rail that can be pushed to the side (for installation)
- · right-hand version
- vertical length 1250 mm, horizontal lengths (corner mounting) 1185 mm and 765 mm, 87 mm deep
- vertical rail diameter 25 mm, horizontal rail diameter 30 mm, tube thickness 2 mm, rose diameter 70 mm
- made of high-quality stainless steel, chrome
- · shower head holder made of synthetic material, chrome
- suitable for shower heads of various manufacturers
- shower head holder can be tilted with detent and height-adjusted by turning with spring-assisted return
- conical adapter on shower head holder makes it easier to hook in the shower head
- reduced number of mounting roses due to innovative corner connection
- including non-corrosive and tested HEWI fixing material for wall mounting and sealing tape for sealing the drilling points
- Please note when using with hanging seats: Compatibility check required.
- A detailed list of possible combinations of hand rails, L-shaped rails and shower handrails with matching hanging seats can be found in our online catalogue in the download area of the respective product.