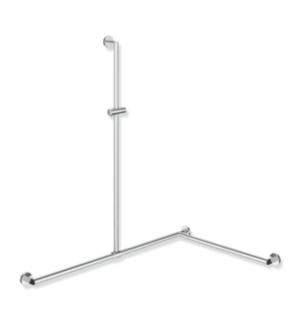

## **Properties**

Shower handrail with sliding shower head rail, System 900

- · vertical and horizontally arranged rails connected at right angles with mounting roses and shower head holder
- with shower head rail that can be pushed to the side (for installation)
- · right-hand version
- vertical length 1250 mm, horizontal lengths (corner mounting) 1185 mm and 765 mm, 87 mm deep
- vertical rail diameter 25 mm, horizontal rail diameter 30 mm, tube thickness 2 mm, rose diameter 70 mm
- made of high-quality stainless steel, chrome
- · shower head holder made of synthetic material, chrome
- suitable for shower heads of various manufacturers
- shower head holder can be tilted with detent and height-adjusted by turning with spring-assisted return
- conical adapter on shower head holder makes it easier to hook in the shower head
- reduced number of mounting roses due to innovative corner connection
- including non-corrosive and tested HEWI fixing material for wall mounting and sealing tape for sealing the drilling points
- Please note when using with hanging seats: Compatibility check required.
- A detailed list of possible combinations of hand rails, L-shaped rails and shower handrails with matching hanging seats can be found in our online catalogue in the download area of the respective product.