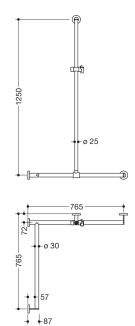

Similar picture Dimensions in mm

## **Properties**

Shower handrail with sliding shower head rail, System 900

- · vertical and horizontally arranged rails connected at right angles with mounting roses and shower head holder
- with shower head rail that can be pushed to the side (for installation)
- · left-hand version
- vertical length 1250 mm, horizontal lengths (corner mounting) 765 mm, 87 mm deep
- vertical rail diameter 25 mm, horizontal rail diameter 30 mm, tube thickness 2 mm, rose diameter 70 mm
- made of high-quality stainless steel, chrome
- shower head holder made of synthetic material, chrome
- suitable for shower heads of various manufacturers
- shower head holder can be tilted with detent and height-adjusted by turning with spring-assisted return
- · conical adapter on shower head holder makes it easier to hook in the shower head
- reduced number of mounting roses due to innovative corner connection
- including non-corrosive and tested HEWI fixing material for wall mounting and sealing tape for sealing the drilling points
- Please note when using with hanging seats: Compatibility check required.
- A detailed list of possible combinations of hand rails, L-shaped rails and shower handrails with matching hanging seats can be found in our online catalogue in the download area of the respective product.