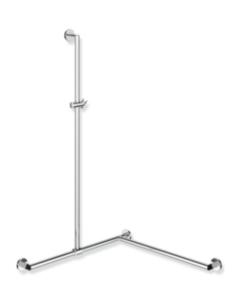

## **Properties**

Shower handrail with sliding shower head rail, System 900

- · vertical and horizontally arranged rails connected at right angles with mounting roses and shower head holder
- with shower head rail that can be pushed to the side (for installation)
- · left-hand version
- vertical length 1250 mm, horizontal lengths (corner mounting) 765 mm, 87 mm deep
- vertical rail diameter 25 mm, horizontal rail diameter 30 mm, tube thickness 2 mm, rose diameter 70 mm
- made of high-quality stainless steel, chrome
- shower head holder made of synthetic material, chrome
- suitable for shower heads of various manufacturers
- shower head holder can be tilted with detent and height-adjusted by turning with spring-assisted return
- · conical adapter on shower head holder makes it easier to hook in the shower head
- reduced number of mounting roses due to innovative corner connection
- including non-corrosive and tested HEWI fixing material for wall mounting and sealing tape for sealing the drilling points
- Please note when using with hanging seats: Compatibility check required.
- A detailed list of possible combinations of hand rails, L-shaped rails and shower handrails with matching hanging seats can be found in our online catalogue in the download area of the respective product.