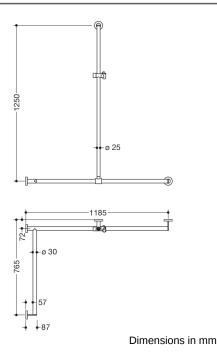

## **Properties**

Shower handrail with sliding shower head rail, System 900

- vertical and horizontally arranged rails connected at right angles with mounting roses and shower head holder
- with shower head rail that can be pushed to the side (for installation)
- left-hand version
- vertical length 1250 mm, horizontal lengths (corner mounting) 1185 mm and 765 mm, 87 mm deep
- vertical rail diameter 25 mm, horizontal rail diameter 30 mm, tube thickness 2 mm, rose diameter 70 mm
- made of high-quality stainless steel, chrome
- · shower head holder made of synthetic material, chrome
- suitable for shower heads of various manufacturers
- shower head holder can be tilted with detent and height-adjusted by turning with spring-assisted return
- conical adapter on shower head holder makes it easier to hook in the shower head
- reduced number of mounting roses due to innovative corner connection
- including non-corrosive and tested HEWI fixing material for wall mounting and sealing tape for sealing the drilling points
- Please note when using with hanging seats: Compatibility check required.
- A detailed list of possible combinations of hand rails, L-shaped rails and shower handrails with matching hanging seats can be found in our online catalogue in the download area of the respective product.