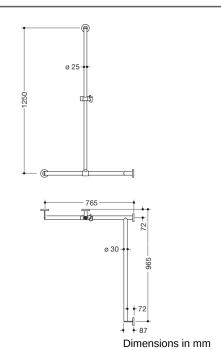

## **Properties**

Shower handrail with sliding shower head rail, System 900

- vertical and horizontally arranged rails connected at right angles with mounting roses and shower head holder
- with shower head rail that can be pushed to the side (for installation)
- right-hand version
- vertical length 1250 mm, horizontal lengths (corner mounting) 765 mm and 965 mm, 87 mm deep
- vertical rail diameter 25 mm, horizontal rail diameter 30 mm, tube thickness 2 mm, rose diameter 70 mm
- made of high-quality stainless steel, chrome
- shower head holder made of synthetic material, chrome
- suitable for shower heads of various manufacturers
- shower head holder can be tilted with detent and height-adjusted by turning with spring-assisted return
- · conical adapter on shower head holder makes it easier to hook in the shower head
- reduced number of mounting roses due to innovative corner connection
- including non-corrosive and tested HEWI fixing material for wall mounting and sealing tape for sealing the drilling points
- Please note when using with hanging seats: Compatibility check required.
- A detailed list of possible combinations of hand rails, L-shaped rails and shower handrails with matching hanging seats can be found in our online catalogue in the download area of the respective product.