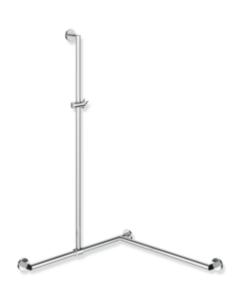

## **Properties**

Shower handrail with sliding shower head rail, System 900

- vertical and horizontally arranged rails connected at right angles with mounting roses and shower head holder
- with shower head rail that can be pushed to the side (for installation)
- right-hand version
- vertical length 1250 mm, horizontal lengths (corner mounting) 765 mm and 965 mm, 87 mm deep
- vertical rail diameter 25 mm, horizontal rail diameter 30 mm, tube thickness 2 mm, rose diameter 70 mm
- made of high-quality stainless steel, chrome
- shower head holder made of synthetic material, chrome
- suitable for shower heads of various manufacturers
- shower head holder can be tilted with detent and height-adjusted by turning with spring-assisted return
- · conical adapter on shower head holder makes it easier to hook in the shower head
- reduced number of mounting roses due to innovative corner connection
- including non-corrosive and tested HEWI fixing material for wall mounting and sealing tape for sealing the drilling points
- Please note when using with hanging seats: Compatibility check required.
- A detailed list of possible combinations of hand rails, L-shaped rails and shower handrails with matching hanging seats can be found in our online catalogue in the download area of the respective product.