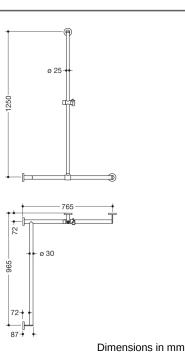

## **Properties**

Shower handrail with sliding shower head rail, System 900

- vertical and horizontally arranged rails connected at right angles with mounting roses and shower head holder
- with shower head rail that can be pushed to the side (for installation)
- left-hand version
- vertical length 1250 mm, horizontal lengths (corner mounting) 765 mm and 965 mm, 87 mm deep
- vertical rail diameter 25 mm, horizontal rail diameter 30 mm, tube thickness 2 mm, rose diameter 70 mm
- made of high-quality stainless steel, chrome
- · shower head holder made of synthetic material, chrome
- suitable for shower heads of various manufacturers
- shower head holder can be tilted with detent and height-adjusted by turning with spring-assisted return
- · conical adapter on shower head holder makes it easier to hook in the shower head
- reduced number of mounting roses due to innovative corner connection
- including non-corrosive and tested HEWI fixing material for wall mounting and sealing tape for sealing the drilling points
- Please note when using with hanging seats: Compatibility check required.
- A detailed list of possible combinations of hand rails, L-shaped rails and shower handrails with matching hanging seats can be found in our online catalogue in the download area of the respective product.