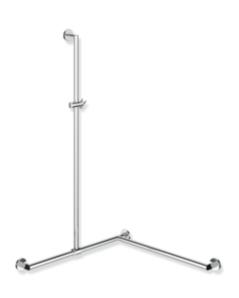

## **Properties**

Shower handrail with sliding shower head rail, System 900

- vertical and horizontally arranged rails connected at right angles with mounting roses and shower head holder
- with shower head rail that can be pushed to the side (for installation)
- left-hand version
- vertical length 1250 mm, horizontal lengths (corner mounting) 765 mm and 965 mm, 87 mm deep
- vertical rail diameter 25 mm, horizontal rail diameter 30 mm, tube thickness 2 mm, rose diameter 70 mm
- made of high-quality stainless steel, chrome
- · shower head holder made of synthetic material, chrome
- suitable for shower heads of various manufacturers
- shower head holder can be tilted with detent and height-adjusted by turning with spring-assisted return
- · conical adapter on shower head holder makes it easier to hook in the shower head
- reduced number of mounting roses due to innovative corner connection
- including non-corrosive and tested HEWI fixing material for wall mounting and sealing tape for sealing the drilling points
- Please note when using with hanging seats: Compatibility check required.
- A detailed list of possible combinations of hand rails, L-shaped rails and shower handrails with matching hanging seats can be found in our online catalogue in the download area of the respective product.