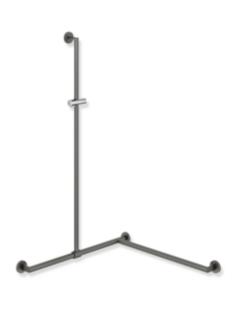

## **Properties**

Shower handrail with sliding shower head rail, System 900

- vertical and horizontally arranged rails connected at right angles with mounting roses and shower head holder
- with shower head rail that can be pushed to the side (for installation)
- · left-hand version
- vertical length 1250 mm, horizontal lengths (corner mounting) 765 mm and 965 mm, 87 mm deep
- vertical rail diameter 25 mm, horizontal rail diameter 30 mm, tube thickness 2 mm, rose diameter 70 mm
- made of high-quality stainless steel, powder-coated in HEWI colours WD (matt white), JK (matt black) and DD (matt dark grey pearl mica)
- shower head holder made of synthetic material, chrome
- suitable for shower heads of various manufacturers
- shower head holder can be tilted with detent and height-adjusted by turning with spring-assisted return
- · conical adapter on shower head holder makes it easier to hook in the shower head
- reduced number of mounting roses due to innovative corner connection
- including non-corrosive and tested HEWI fixing material for wall mounting and sealing tape for sealing the drilling points
- Please note when using with hanging seats: Compatibility check required.
- A detailed list of possible combinations of hand rails, L-shaped rails and shower handrails with matching hanging seats can be found in our online catalogue in the download area of the respective product.