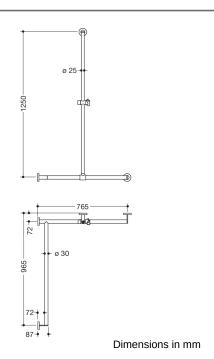

## **Properties**

Shower handrail with sliding shower head rail, System 900

- vertical and horizontally arranged rails connected at right angles with mounting roses and shower head holder
- with shower head rail that can be pushed to the side (for installation)
- · left-hand version
- vertical length 1250 mm, horizontal lengths (corner mounting) 765 mm and 965 mm, 87 mm deep
- vertical rail diameter 25 mm, horizontal rail diameter 30 mm, tube thickness 2 mm, rose diameter 70 mm
- made of high-quality stainless steel, powder-coated in HEWI colours WD (matt white), JK (matt black) and DD (matt dark grey pearl mica)
- shower head holder made of synthetic material, chrome
- suitable for shower heads of various manufacturers
- shower head holder can be tilted with detent and height-adjusted by turning with spring-assisted return
- · conical adapter on shower head holder makes it easier to hook in the shower head
- reduced number of mounting roses due to innovative corner connection
- including non-corrosive and tested HEWI fixing material for wall mounting and sealing tape for sealing the drilling points
- Please note when using with hanging seats: Compatibility check required.
- A detailed list of possible combinations of hand rails, L-shaped rails and shower handrails with matching hanging seats can be found in our online catalogue in the download area of the respective product.