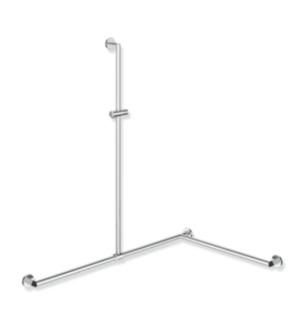

## **Properties**

Shower handrail with sliding shower head rail, System 900

- · vertical and horizontally arranged rails connected at right angles with mounting roses and shower head holder
- with shower head rail that can be pushed to the side (for installation)
- right-hand version
- vertical length 1250 mm, horizontal lengths (corner mounting) 965 mm and 1185 mm, 87 mm deep
- vertical rail diameter 25 mm, horizontal rail diameter 30 mm, tube thickness 2 mm, rose diameter 70 mm
- made of high-quality stainless steel, chrome
- shower head holder made of synthetic material, chrome
- suitable for shower heads of various manufacturers
- shower head holder can be tilted with detent and height-adjusted by turning with spring-assisted return
- · conical adapter on shower head holder makes it easier to hook in the shower head
- reduced number of mounting roses due to innovative corner connection
- including non-corrosive and tested HEWI fixing material for wall mounting and sealing tape for sealing the drilling points
- Please note when using with hanging seats: Compatibility check required.
- A detailed list of possible combinations of hand rails, L-shaped rails and shower handrails with matching hanging seats can be found in our online catalogue in the download area of the respective product.