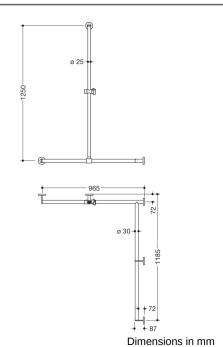

## **Properties**

Shower handrail with sliding shower head rail, System 900

- · vertical and horizontally arranged rails connected at right angles with mounting roses and shower head holder
- with shower head rail that can be pushed to the side (for installation)
- right-hand version
- vertical length 1250 mm, horizontal lengths (corner mounting) 965 mm and 1185 mm, 87 mm deep
- vertical rail diameter 25 mm, horizontal rail diameter 30 mm, tube thickness 2 mm, rose diameter 70 mm
- made of high-quality stainless steel, chrome
- shower head holder made of synthetic material, chrome
- suitable for shower heads of various manufacturers
- shower head holder can be tilted with detent and height-adjusted by turning with spring-assisted return
- · conical adapter on shower head holder makes it easier to hook in the shower head
- reduced number of mounting roses due to innovative corner connection
- including non-corrosive and tested HEWI fixing material for wall mounting and sealing tape for sealing the drilling points
- Please note when using with hanging seats: Compatibility check required.
- A detailed list of possible combinations of hand rails, L-shaped rails and shower handrails with matching hanging seats can be found in our online catalogue in the download area of the respective product.