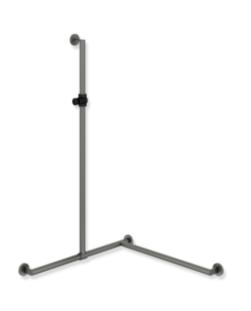

## **Properties**

Shower handrail with sliding shower head rail, System 900

- · vertical and horizontally arranged rails connected at right angles with mounting roses and shower head holder
- with shower head rail that can be pushed to the side (for installation)
- · right-hand version
- vertical length 49 3/16 inch (1250 mm), horizontal lengths (corner mounting) 31 1/2 inch (800 mm), 2 3/4 inch (70 mm) deep
- rail diameter 1 1/4 inch (32 mm), tube thickness 1/16 inch (2 mm), rose diameter 2 3/4 inch (70 mm)
- weight capacity up to 330 lbs (150 kg)
- made of high-quality stainless steel, powder-coated in the HEWI colour CV (matt black) and ER (matt dark grey pearl mica) with a showerhead holder in matt black polyamide or powder-coated in the HEWI colour AS (matt white) with a showerhead holder in matt white polyamide
- suitable for shower heads of various manufacturers
- shower head holder can be tilted continuously and, after pressing a large pushbutton, its height can be adjusted
- conical adapter on shower head holder makes it easier to hook in the shower head
- reduced number of mounting roses due to innovative corner connection
- including non-corrosive and tested HEWI fixing material for wall mounting and sealing tape for sealing the drilling points
- fulfils the requirements of the 2010 ADA Standards and ICC/ANSI A117.1-2017