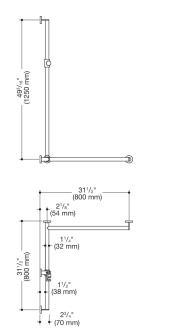

## Dimensions in mm

## **Properties**

Shower handrail with sliding shower head rail, System 900

- · vertical and horizontally arranged rails connected at right angles with mounting roses and shower head holder
- with shower head rail that can be pushed to the side (for installation)
- · right-hand version
- vertical length 49 3/16 inch (1250 mm), horizontal lengths (corner mounting) 31 1/2 inch (800 mm), 2 3/4 inch (70 mm) deep
- rail diameter 1 1/4 inch (32 mm), tube thickness 1/16 inch (2 mm), rose diameter 2 3/4 inch (70 mm)
- weight capacity up to 330 lbs (150 kg)
- made of high-quality stainless steel, powder-coated in the HEWI colour CV (matt black) and ER (matt dark grey pearl mica) with a showerhead holder in matt black polyamide or powder-coated in the HEWI colour AS (matt white) with a showerhead holder in matt white polyamide
- suitable for shower heads of various manufacturers
- shower head holder can be tilted continuously and, after pressing a large pushbutton, its height can be adjusted
- conical adapter on shower head holder makes it easier to hook in the shower head
- reduced number of mounting roses due to innovative corner connection
- including non-corrosive and tested HEWI fixing material for wall mounting and sealing tape for sealing the drilling points
- fulfils the requirements of the 2010 ADA Standards and ICC/ANSI A117.1-2017