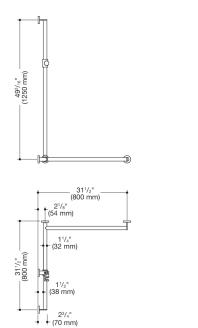

## **Properties**

Shower handrail with sliding shower head rail, System 900

- · vertical and horizontally arranged rails connected at right angles with mounting roses and shower head holder
- with shower head rail that can be pushed to the side (for installation)
- right-hand version
- vertical length 49 3/16 inch (1250 mm), horizontal lengths (corner mounting) 31 1/2 inch (800 mm), 2 3/4 inch (70 mm) deep
- rail diameter 1 1/4 inch (32 mm), tube thickness 1/16 inch (2 mm), rose diameter 2 3/4 inch (70 mm)
- weight capacity up to 330 lbs (150 kg)
- made of high-quality stainless steel, satin
- shower head holder made of high-quality matt polyamide in the HEWI colours 98 (signal white) and 92 (anthracite grey)
- · suitable for shower heads of various manufacturers
- shower head holder can be tilted continuously and, after pressing a large pushbutton, its height can be adjusted
- conical adapter on shower head holder makes it easier to hook in the shower head
- reduced number of mounting roses due to innovative corner connection
- including non-corrosive and tested HEWI fixing material for wall mounting and sealing tape for sealing the drilling points
- fulfils the requirements of the 2010 ADA Standards and ICC/ANSI A117.1-2017