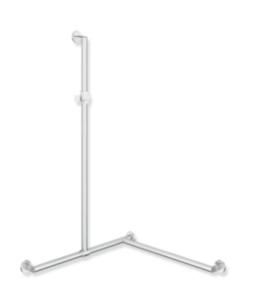

## **Properties**

Shower handrail with sliding shower head rail, System 900

- · vertical and horizontally arranged rails connected at right angles with mounting roses and shower head holder
- with shower head rail that can be pushed to the side (for installation)
- right-hand version
- vertical length 49 3/16 inch (1250 mm), horizontal lengths (corner mounting) 31 1/2 inch (800 mm), 2 3/4 inch (70 mm) deep
- rail diameter 1 1/4 inch (32 mm), tube thickness 1/16 inch (2 mm), rose diameter 2 3/4 inch (70 mm)
- weight capacity up to 330 lbs (150 kg)
- made of high-quality stainless steel, satin
- shower head holder made of high-quality matt polyamide in the HEWI colours 98 (signal white) and 92 (anthracite grey)
- · suitable for shower heads of various manufacturers
- shower head holder can be tilted continuously and, after pressing a large pushbutton, its height can be adjusted
- conical adapter on shower head holder makes it easier to hook in the shower head
- reduced number of mounting roses due to innovative corner connection
- including non-corrosive and tested HEWI fixing material for wall mounting and sealing tape for sealing the drilling points
- fulfils the requirements of the 2010 ADA Standards and ICC/ANSI A117.1-2017