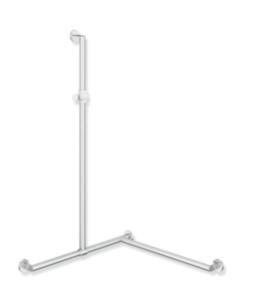

## **Properties**

Shower handrail with sliding shower head rail, System 900

- vertical and horizontally arranged rails connected at right angles with mounting roses and shower head holder
- with shower head rail that can be pushed to the side (for installation)
- right-hand version
- vertical length 49 3/16 inch (1250 mm), horizontal lengths (corner mounting) 37 5/16 inch (947 mm) and 25 1/2 inch (647 mm), 2 3/4 inch (70 mm) deep
- rail diameter 1 1/4 inch (32 mm), tube thickness 1/16 inch (2 mm), rose diameter 2 3/4 inch (70 mm)
- weight capacity up to 330 lbs (150 kg)
- made of high-quality stainless steel, satin
- shower head holder made of high-quality matt polyamide in the HEWI colours 98 (signal white) and 92 (anthracite grey)
- suitable for shower heads of various manufacturers
- shower head holder can be tilted continuously and, after pressing a large pushbutton, its height can be adjusted
- conical adapter on shower head holder makes it easier to hook in the shower head
- reduced number of mounting roses due to innovative corner connection
- including non-corrosive and tested HEWI fixing material for wall mounting and sealing tape for sealing the drilling points
- fulfils the requirements of the 2010 ADA Standards and ICC/ANSI A117.1-2017