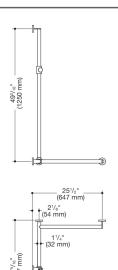

11/2" (38 mm)

Similar picture Dimensions in mm

## **Properties**

Shower handrail with sliding shower head rail, System 900

- vertical and horizontally arranged rails connected at right angles with mounting roses and shower head holder
- with shower head rail that can be pushed to the side (for installation)
- right-hand version
- vertical length 49 3/16 inch (1250 mm), horizontal lengths (corner mounting) 37 5/16 inch (947 mm) and 25 1/2 inch (647 mm), 2 3/4 inch (70 mm) deep
- rail diameter 1 1/4 inch (32 mm), tube thickness 1/16 inch (2 mm), rose diameter 2 3/4 inch (70 mm)
- weight capacity up to 330 lbs (150 kg)
- made of high-quality stainless steel, satin
- shower head holder made of high-quality matt polyamide in the HEWI colours 98 (signal white) and 92 (anthracite grey)
- suitable for shower heads of various manufacturers
- shower head holder can be tilted continuously and, after pressing a large pushbutton, its height can be adjusted
- conical adapter on shower head holder makes it easier to hook in the shower head
- reduced number of mounting roses due to innovative corner connection
- including non-corrosive and tested HEWI fixing material for wall mounting and sealing tape for sealing the drilling points
- fulfils the requirements of the 2010 ADA Standards and ICC/ANSI A117.1-2017