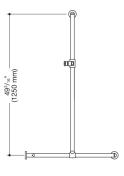

## **Properties**

- Shower handrail with sliding shower head rail, System 900
- · vertical and horizontally arranged rails connected at right angles with mounting roses and shower head holder
- with shower head rail that can be pushed to the side (for installation)
- left-hand version
- vertical length 49 3/16 inch (1250 mm), horizontal lengths (corner mounting) 31 1/2 inch (800 mm), 2 3/4 inch (70 mm) deep
- rail diameter 1 1/4 inch (32 mm), tube thickness 1/16 inch (2 mm), rose diameter 2 3/4 inch (70 mm)
- weight capacity up to 330 lbs (150 kg)
- made of high-quality stainless steel, satin
- shower head holder made of high-quality matt polyamide in the HEWI colours 98 (signal white) and 92 (anthracite grey)
- · suitable for shower heads of various manufacturers
- shower head holder can be tilted continuously and, after pressing a large pushbutton, its height can be adjusted
- · conical adapter on shower head holder makes it easier to hook in the shower head
- reduced number of mounting roses due to innovative corner connection
- including non-corrosive and tested HEWI fixing material for wall mounting and sealing tape for sealing the drilling points
- fulfils the requirements of the 2010 ADA Standards and ICC/ANSI A117.1-2017