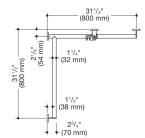

## **Properties**

- Shower handrail with sliding shower head rail, System 900
- · vertical and horizontally arranged rails connected at right angles with mounting roses and shower head holder
- with shower head rail that can be pushed to the side (for installation)
- left-hand version
- vertical length 49 3/16 inch (1250 mm), horizontal lengths (corner mounting) 31 1/2 inch (800 mm), 2 3/4 inch (70 mm) deep
- rail diameter 1 1/4 inch (32 mm), tube thickness 1/16 inch (2 mm), rose diameter 2 3/4 inch (70 mm)
- weight capacity up to 330 lbs (150 kg)
- made of high-quality stainless steel, satin
- shower head holder made of high-quality matt polyamide in the HEWI colours 98 (signal white) and 92 (anthracite grey)
- · suitable for shower heads of various manufacturers
- shower head holder can be tilted continuously and, after pressing a large pushbutton, its height can be adjusted
- · conical adapter on shower head holder makes it easier to hook in the shower head
- reduced number of mounting roses due to innovative corner connection
- including non-corrosive and tested HEWI fixing material for wall mounting and sealing tape for sealing the drilling points
- fulfils the requirements of the 2010 ADA Standards and ICC/ANSI A117.1-2017