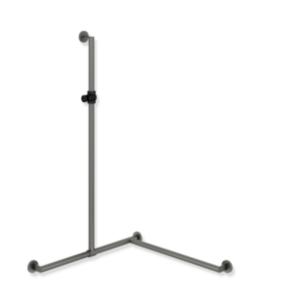

## Properties

Shower handrail with sliding shower head rail, System 900

- vertical and horizontally arranged rails connected at right angles with mounting roses and shower head holder
- with shower head rail that can be pushed to the side (for installation)
- left-hand version
- vertical length 49 3/16 inch (1250 mm), horizontal lengths (corner mounting) 37 5/16 inch (947 mm) and 25 1/2 inch (647 mm), 2 3/4 inch (70 mm) deep
- rail diameter 1 1/4 inch (32 mm), tube thickness 1/16 inch (2 mm), rose diameter 2 3/4 inch (70 mm)
- weight capacity up to 330 lbs (150 kg)
- made of high-quality stainless steel, powder-coated in the HEWI colour CV (matt black) and ER (matt dark grey pearl mica) with a showerhead holder in matt black polyamide or powder-coated in the HEWI colour AS (matt white) with a showerhead holder in matt white polyamide
- suitable for shower heads of various manufacturers
- shower head holder can be tilted continuously and, after pressing a large pushbutton, its height can be adjusted
- · conical adapter on shower head holder makes it easier to hook in the shower head
- · reduced number of mounting roses due to innovative corner connection
- including non-corrosive and tested HEWI fixing material for wall mounting and sealing tape for sealing the drilling points
- fulfils the requirements of the 2010 ADA Standards and ICC/ANSI A117.1-2017