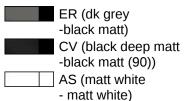

## Properties

Shower handrail with sliding shower head rail, System 900

- vertical and horizontally arranged rails connected at right angles with mounting roses and shower head holder
- with shower head rail that can be pushed to the side (for installation)
- left-hand version
- vertical length 49 3/16 inch (1250 mm), horizontal lengths (corner mounting) 37 5/16 inch (947 mm) and 25 1/2 inch (647 mm), 2 3/4 inch (70 mm) deep
- rail diameter 1 1/4 inch (32 mm), tube thickness 1/16 inch (2 mm), rose diameter 2 3/4 inch (70 mm)
- weight capacity up to 330 lbs (150 kg)
- made of high-quality stainless steel, powder-coated in the HEWI colour CV (matt black) and ER (matt dark grey pearl mica) with a showerhead holder in matt black polyamide or powder-coated in the HEWI colour AS (matt white) with a showerhead holder in matt white polyamide
- suitable for shower heads of various manufacturers
- shower head holder can be tilted continuously and, after pressing a large pushbutton, its height can be adjusted
- · conical adapter on shower head holder makes it easier to hook in the shower head
- · reduced number of mounting roses due to innovative corner connection
- including non-corrosive and tested HEWI fixing material for wall mounting and sealing tape for sealing the drilling points
- fulfils the requirements of the 2010 ADA Standards and ICC/ANSI A117.1-2017

## **Colours / Surfaces**