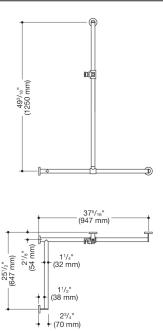

Dimensions in mm

## Properties

Shower handrail with sliding shower head rail, System 900

- vertical and horizontally arranged rails connected at right angles with mounting roses and shower head holder
- with shower head rail that can be pushed to the side (for installation)
- left-hand version
- vertical length 49 3/16 inch (1250 mm), horizontal lengths (corner mounting) 37 5/16 inch (947 mm) and 25 1/2 inch (647 mm), 2 3/4 inch (70 mm) deep
- rail diameter 1 1/4 inch (32 mm), tube thickness 1/16 inch (2 mm), rose diameter 2 3/4 inch (70 mm)
- weight capacity up to 330 lbs (150 kg)
- made of high-quality stainless steel, powder-coated in the HEWI colour CV (matt black) and ER (matt dark grey pearl mica) with a showerhead holder in matt black polyamide or powder-coated in the HEWI colour AS (matt white) with a showerhead holder in matt white polyamide
- suitable for shower heads of various manufacturers
- shower head holder can be tilted continuously and, after pressing a large pushbutton, its height can be adjusted
- · conical adapter on shower head holder makes it easier to hook in the shower head
- · reduced number of mounting roses due to innovative corner connection
- including non-corrosive and tested HEWI fixing material for wall mounting and sealing tape for sealing the drilling points
- fulfils the requirements of the 2010 ADA Standards and ICC/ANSI A117.1-2017