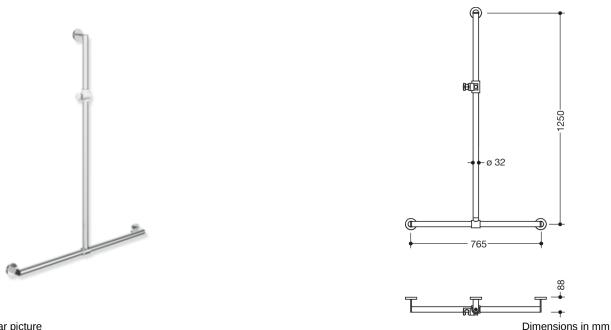

## **Properties**

Shower handrail with sliding shower head rail, System 900

- vertical and horizontally arranged rails connected at right angles with mounting roses and shower head holder
- with shower head rail that can be pushed to the side (for installation)
- vertical length 1250 mm, horizontal lengths 765 mm, 88 mm deep
- rail diameter 32 mm, tube thickness 2 mm, rose diameter 70 mm
- made of high-quality stainless steel, chrome
- shower head holder made of high-quality matt polyamide in the HEWI colours 98 (signal white) and 92 (anthracite grey)
- suitable for shower heads of various manufacturers
- shower head holder can be tilted continuously and, after pressing a large pushbutton, its height can be adjusted
- conical adapter on shower head holder makes it easier to hook in the shower head
- including non-corrosive and tested HEWI fixing material for wall mounting and sealing tape for sealing the drilling points
- Please note when using with hanging seats: Compatibility check required.
- A detailed list of possible combinations of hand rails, L-shaped rails and shower handrails with matching hanging seats can be found in our online catalogue in the download area of the respective product.