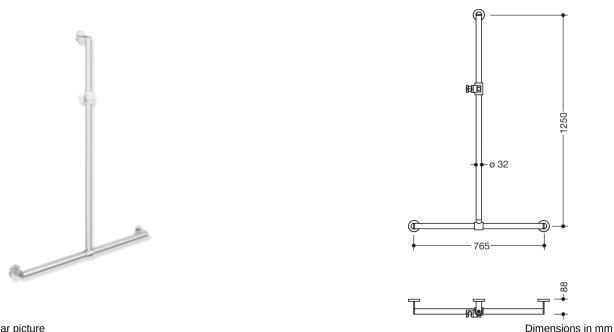

## **Properties**

Shower handrail with sliding shower head rail, System 900

- vertical and horizontally arranged rails connected at right angles with mounting roses and shower head holder
- with shower head rail that can be pushed to the side (for installation)
- vertical length 1250 mm, horizontal lengths 765 mm, 88 mm deep •
- rail diameter 32 mm, tube thickness 2 mm, rose diameter 70 mm
- made of high-quality stainless steel, satin
- shower head holder made of high-quality matt polyamide in the HEWI colours 98 (signal white) and 92 • (anthracite grev)
- suitable for shower heads of various manufacturers
- shower head holder can be tilted continuously and, after pressing a large pushbutton, its height can be adjusted
- conical adapter on shower head holder makes it easier to hook in the shower head
- including non-corrosive and tested HEWI fixing material for wall mounting and sealing tape for sealing the drilling points
- Please note when using with hanging seats: Compatibility check required.
- A detailed list of possible combinations of hand rails. L-shaped rails and shower handrails with matching hanging seats can be found in our online catalogue in the download area of the respective product.