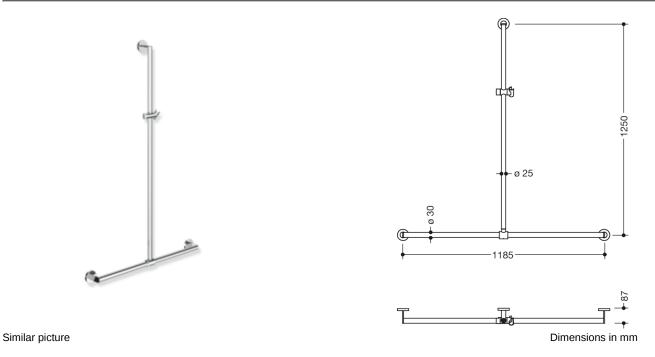

## **Properties**

Shower handrail with sliding shower head rail, System 900

- vertical and horizontally arranged rails connected at right angles with mounting roses and shower head holder
- with shower head rail that can be pushed to the side (for installation)
- vertical length 1250 mm, horizontal lengths 1185 mm, 87 mm deep
- vertical rail diameter 25 mm, horizontal rail diameter 30 mm, tube thickness 2 mm, rose diameter 70 mm
- made of high-quality stainless steel, chrome
- shower head holder made of synthetic material, chrome
- suitable for shower heads of various manufacturers
- shower head holder can be tilted with detent and height-adjusted by turning with spring-assisted return
- conical adapter on shower head holder makes it easier to hook in the shower head
- including non-corrosive and tested HEWI fixing material for wall mounting and sealing tape for sealing the drilling points
- Please note when using with hanging seats: Compatibility check required.
- A detailed list of possible combinations of hand rails, L-shaped rails and shower handrails with matching hanging seats can be found in our online catalogue in the download area of the respective product.