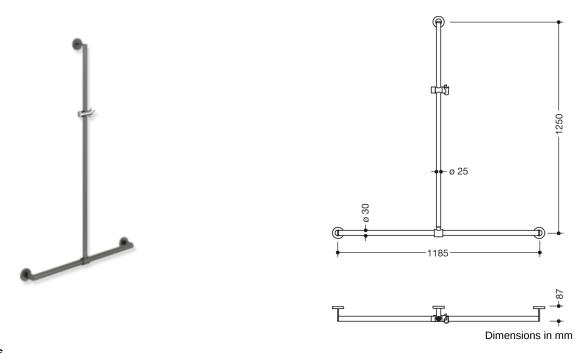

## **Properties**

Shower handrail with sliding shower head rail, System 900

- · vertical and horizontally arranged rails connected at right angles with mounting roses and shower head holder
- with shower head rail that can be pushed to the side (for installation)
- vertical length 1250 mm, horizontal lengths 1185 mm, 87 mm deep
- vertical rail diameter 25 mm, horizontal rail diameter 30 mm, tube thickness 2 mm, rose diameter 70 mm
- made of high-quality stainless steel, powder-coated in HEWI colours WD (matt white), JK (matt black) and DD (matt dark grey pearl mica)
- · shower head holder made of synthetic material, chrome
- · suitable for shower heads of various manufacturers
- shower head holder can be tilted with detent and height-adjusted by turning with spring-assisted return
- conical adapter on shower head holder makes it easier to hook in the shower head