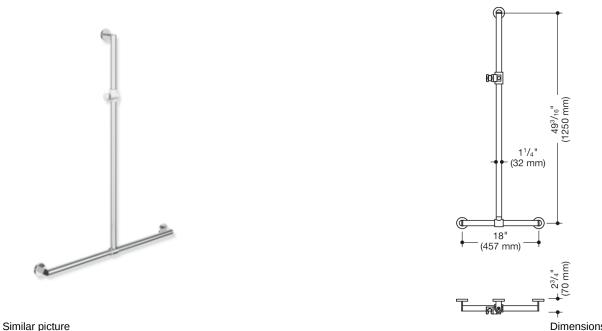

## **Properties**

Shower handrail with sliding shower head rail, System 900

- vertical and horizontally arranged rails connected at right angles with mounting roses and shower head holder
- with shower head rail that can be pushed to the side (for installation)
- vertical length 49 3/16 inch (1250 mm), horizontal length 18" (457 mm), 2 3/4 inch (70 mm) deep •
- rail diameter 1 1/4 inch (32 mm), tube thickness 1/16 inch (2 mm), rose diameter 2 3/4 inch (70 mm)
- made of high-guality stainless steel, chrome
- shower head holder made of high-quality matt polyamide in the HEWI colours 98 (signal white) and 92 • (anthracite grey)
- suitable for shower heads of various manufacturers
- shower head holder can be tilted continuously and, after pressing a large pushbutton, its height can be adjusted
- conical adapter on shower head holder makes it easier to hook in the shower head
- including non-corrosive and tested HEWI fixing material for wall mounting and sealing tape for sealing the drilling points
- maximum loading capacity 330 lbs (150 kg)
- fulfils the requirements of the 2010 ADA Standards and ICC/ANSI A117.1-2017