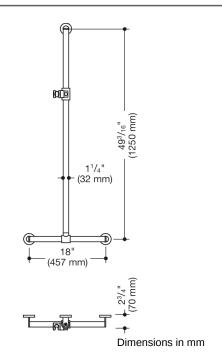

## **Properties**

Shower handrail with sliding shower head rail, System 900

- · vertical and horizontally arranged rails connected at right angles with mounting roses and shower head holder
- with shower head rail that can be pushed to the side (for installation)
- vertical length 49 3/16 inch (1250 mm), horizontal length 18 inch (457 mm), 2 3/4 inch (70 mm) deep
- rail diameter 1 1/4 inch (32 mm), tube thickness 1/16 inch (2 mm), rose diameter 2 3/4 inch (70 mm)
- made of high-quality stainless steel, satin
- shower head holder made of high-quality matt polyamide in the HEWI colours 98 (signal white) and 92 (anthracite grey)
- suitable for shower heads of various manufacturers
- shower head holder can be tilted continuously and, after pressing a large pushbutton, its height can be adjusted
- · conical adapter on shower head holder makes it easier to hook in the shower head
- including non-corrosive and tested HEWI fixing material for wall mounting and sealing tape for sealing the drilling points
- maximum loading capacity 330 lbs (150 kg)
- fulfils the requirements of the 2010 ADA Standards and ICC/ANSI A117.1-2017