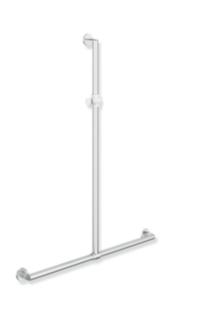

## **Properties**

Shower handrail with sliding shower head rail, System 900

- · vertical and horizontally arranged rails connected at right angles with mounting roses and shower head holder
- with shower head rail that can be pushed to the side (for installation)
- vertical length 49 3/16 inch (1250 mm), horizontal length 18 inch (457 mm), 2 3/4 inch (70 mm) deep
- rail diameter 1 1/4 inch (32 mm), tube thickness 1/16 inch (2 mm), rose diameter 2 3/4 inch (70 mm)
- made of high-quality stainless steel, satin
- shower head holder made of high-quality matt polyamide in the HEWI colours 98 (signal white) and 92 (anthracite grey)
- suitable for shower heads of various manufacturers
- shower head holder can be tilted continuously and, after pressing a large pushbutton, its height can be adjusted
- · conical adapter on shower head holder makes it easier to hook in the shower head
- including non-corrosive and tested HEWI fixing material for wall mounting and sealing tape for sealing the drilling points
- maximum loading capacity 330 lbs (150 kg)
- fulfils the requirements of the 2010 ADA Standards and ICC/ANSI A117.1-2017