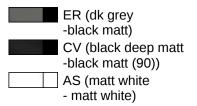

Dimensions in mm

## Properties

Shower handrail with sliding shower head rail, System 900

- · vertical and horizontally arranged rails connected at right angles with mounting roses and shower head holder
- with shower head rail that can be pushed to the side (for installation)
- vertical length 49 3/16 inch (1250 mm), horizontal length 24 inch (610 mm), 2 3/4 inch (70 mm) deep
- rail diameter 1 1/4 inch (32 mm), tube thickness 1/16 inch (2 mm), rose diameter 2 3/4 inch (70 mm)
- made of high-quality stainless steel, powder-coated in the HEWI colour CV (matt black) and ER (matt dark grey pearl mica) with a showerhead holder in matt black polyamide or powder-coated in the HEWI colour AS (matt white) with a showerhead holder in matt white polyamide
- suitable for shower heads of various manufacturers
- shower head holder can be tilted continuously and, after pressing a large pushbutton, its height can be adjusted
- · conical adapter on shower head holder makes it easier to hook in the shower head
- including non-corrosive and tested HEWI fixing material for wall mounting and sealing tape for sealing the drilling points
- maximum loading capacity 330 lbs (150 kg)
- fulfils the requirements of the 2010 ADA Standards and ICC/ANSI A117.1-2017