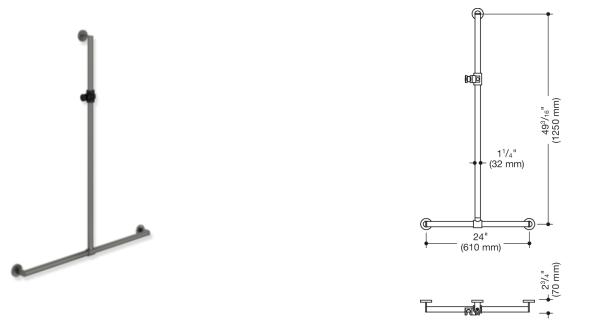

## Properties

Shower handrail with sliding shower head rail, System 900

- · vertical and horizontally arranged rails connected at right angles with mounting roses and shower head holder
- with shower head rail that can be pushed to the side (for installation)
- vertical length 49 3/16 inch (1250 mm), horizontal length 24 inch (610 mm), 2 3/4 inch (70 mm) deep
- rail diameter 1 1/4 inch (32 mm), tube thickness 1/16 inch (2 mm), rose diameter 2 3/4 inch (70 mm)
- made of high-quality stainless steel, powder-coated in the HEWI colour CV (matt black) and ER (matt dark grey pearl mica) with a showerhead holder in matt black polyamide or powder-coated in the HEWI colour AS (matt white) with a showerhead holder in matt white polyamide
- suitable for shower heads of various manufacturers
- shower head holder can be tilted continuously and, after pressing a large pushbutton, its height can be adjusted
- · conical adapter on shower head holder makes it easier to hook in the shower head
- including non-corrosive and tested HEWI fixing material for wall mounting and sealing tape for sealing the drilling points
- maximum loading capacity 330 lbs (150 kg)
- fulfils the requirements of the 2010 ADA Standards and ICC/ANSI A117.1-2017