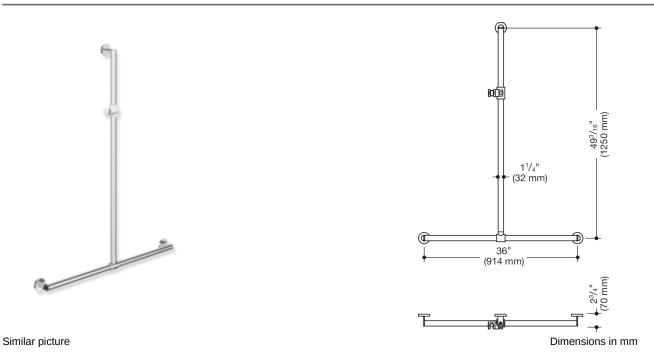

## **Properties**

Shower handrail with sliding shower head rail, System 900

- vertical and horizontally arranged rails connected at right angles with mounting roses and shower head holder
- with shower head rail that can be pushed to the side (for installation)
- vertical length 49 3/16 inch (1250 mm), horizontal length 36 inch (914 mm), 2 3/4 inch (70 mm) deep
- rail diameter 1 1/4 inch (32 mm), tube thickness 1/16 inch (2 mm), rose diameter 2 3/4 inch (70 mm)
- made of high-quality stainless steel, chrome
- shower head holder made of high-quality matt polyamide in the HEWI colours 98 (signal white) and 92 (anthracite grey)
- suitable for shower heads of various manufacturers
- shower head holder can be tilted continuously and, after pressing a large pushbutton, its height can be adjusted
- · conical adapter on shower head holder makes it easier to hook in the shower head
- including non-corrosive and tested HEWI fixing material for wall mounting and sealing tape for sealing the drilling points
- maximum loading capacity 330 lbs (150 kg)
- fulfils the requirements of the 2010 ADA Standards and ICC/ANSI A117.1-2017