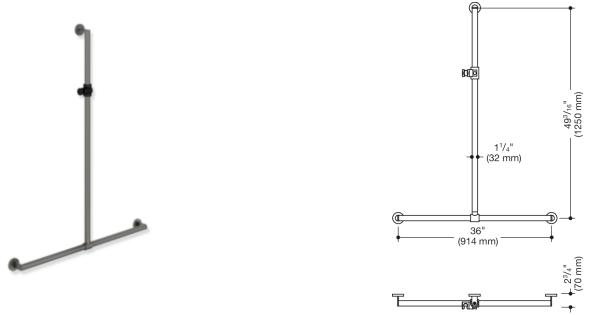

## Properties

Shower handrail with sliding shower head rail, System 900

- vertical and horizontally arranged rails connected at right angles with mounting roses and shower head holder
- with shower head rail that can be pushed to the side (for installation)
- vertical length 49 3/16 inch (1250 mm), horizontal length 36 inch (914 mm), 2 3/4 inch (70 mm) deep
- rail diameter 1 1/4 inch (32 mm), tube thickness 1/16 inch (2 mm), rose diameter 2 3/4 inch (70 mm)
- made of high-quality stainless steel, powder-coated in the HEWI colour CV (matt black) and ER (matt dark grey pearl mica) with a showerhead holder in matt black polyamide or powder-coated in the HEWI colour AS (matt white) with a showerhead holder in matt white polyamide
- · suitable for shower heads of various manufacturers
- shower head holder can be tilted continuously and, after pressing a large pushbutton, its height can be adjusted
- · conical adapter on shower head holder makes it easier to hook in the shower head
- including non-corrosive and tested HEWI fixing material for wall mounting and sealing tape for sealing the drilling points
- maximum loading capacity 330 lbs (150 kg)
- fulfils the requirements of the 2010 ADA Standards and ICC/ANSI A117.1-2017