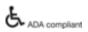

## **Properties**

Shower handrail with sliding shower head rail, System 900

- vertical and horizontally arranged rails connected at right angles with mounting roses and shower head holder
- with shower head rail that can be pushed to the side (for installation)
- vertical length 49 3/16 inch (1250 mm), horizontal length 36 inch (914 mm), 2 3/4 inch (70 mm) deep
- rail diameter 1 1/4 inch (32 mm), tube thickness 1/16 inch (2 mm), rose diameter 2 3/4 inch (70 mm)
- made of high-quality stainless steel, satin
- shower head holder made of high-quality matt polyamide in the HEWI colours 98 (signal white) and 92 (anthracite grey)
- suitable for shower heads of various manufacturers
- shower head holder can be tilted continuously and, after pressing a large pushbutton, its height can be adjusted
- · conical adapter on shower head holder makes it easier to hook in the shower head
- including non-corrosive and tested HEWI fixing material for wall mounting and sealing tape for sealing the drilling points
- maximum loading capacity 330 lbs (150 kg)
- fulfils the requirements of the 2010 ADA Standards and ICC/ANSI A117.1-2017