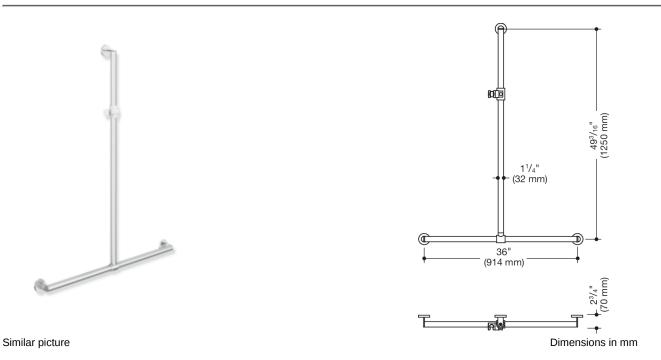

## **Properties**

Shower handrail with sliding shower head rail, System 900

- vertical and horizontally arranged rails connected at right angles with mounting roses and shower head holder
- with shower head rail that can be pushed to the side (for installation)
- vertical length 49 3/16 inch (1250 mm), horizontal length 36 inch (914 mm), 2 3/4 inch (70 mm) deep
- rail diameter 1 1/4 inch (32 mm), tube thickness 1/16 inch (2 mm), rose diameter 2 3/4 inch (70 mm)
- made of high-quality stainless steel, satin
- shower head holder made of high-quality matt polyamide in the HEWI colours 98 (signal white) and 92 (anthracite grey)
- suitable for shower heads of various manufacturers
- shower head holder can be tilted continuously and, after pressing a large pushbutton, its height can be adjusted
- · conical adapter on shower head holder makes it easier to hook in the shower head
- including non-corrosive and tested HEWI fixing material for wall mounting and sealing tape for sealing the drilling points
- maximum loading capacity 330 lbs (150 kg)
- fulfils the requirements of the 2010 ADA Standards and ICC/ANSI A117.1-2017