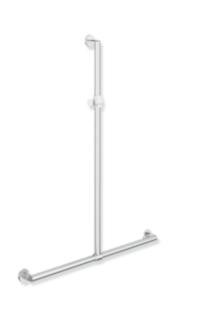

## **Properties**

Shower handrail with sliding shower head rail, System 900

- vertical and horizontally arranged rails connected at right angles with mounting roses and shower head holder
- with shower head rail that can be pushed to the side (for installation)
- vertical length made-to-measure from 600 mm to 1250 mm, horizontal lengths made-to-measure from 300 mm to 1500 mm, 88 mm deep
- rail diameter 32 mm, tube thickness 2 mm, rose diameter 70 mm
- made of high-quality stainless steel, satin
- shower head holder made of high-quality matt polyamide in the HEWI colours 98 (signal white) and 92 (anthracite grey)
- · suitable for shower heads of various manufacturers
- shower head holder can be tilted continuously and, after pressing a large pushbutton, its height can be adjusted
- · conical adapter on shower head holder makes it easier to hook in the shower head
- including non-corrosive and tested HEWI fixing material for wall mounting and sealing tape for sealing the drilling points
- Please note when using with hanging seats: Compatibility check required.
- A detailed list of possible combinations of hand rails, L-shaped rails and shower handrails with matching hanging seats can be found in our online catalogue in the download area of the respective product.