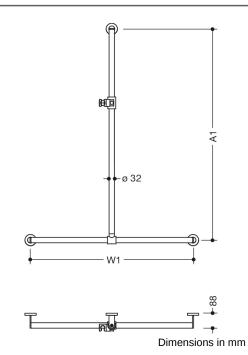

## **Properties**

Shower handrail with sliding shower head rail, System 900

- vertical and horizontally arranged rails connected at right angles with mounting roses and shower head holder
- with shower head rail that can be pushed to the side (for installation)
- vertical length made-to-measure from 600 mm to 1250 mm, horizontal lengths made-to-measure from 300 mm to 1500 mm, 88 mm deep
- rail diameter 32 mm, tube thickness 2 mm, rose diameter 70 mm
- made of high-quality stainless steel, satin
- shower head holder made of high-quality matt polyamide in the HEWI colours 98 (signal white) and 92 (anthracite grey)
- · suitable for shower heads of various manufacturers
- shower head holder can be tilted continuously and, after pressing a large pushbutton, its height can be adjusted
- · conical adapter on shower head holder makes it easier to hook in the shower head
- including non-corrosive and tested HEWI fixing material for wall mounting and sealing tape for sealing the drilling points
- Please note when using with hanging seats: Compatibility check required.
- A detailed list of possible combinations of hand rails, L-shaped rails and shower handrails with matching hanging seats can be found in our online catalogue in the download area of the respective product.