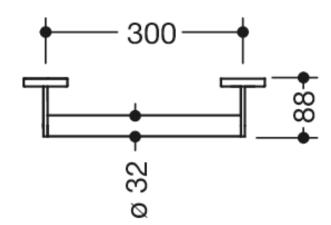

Similar picture Dimensions in mm

## **Properties**

Grab bar, System 900

- straight rail with supports straight to the wall and roses
- fixing spacing 300 mm, 88 mm deep
- rail diameter 32 mm, tube thickness 2 mm, rose diameter 70 mm
- · made of stainless steel, chrome
- including non-corrosive and tested HEWI fixing material for wall mounting and sealing tape for sealing the drilling points
- Please note when using with hanging seats: Compatibility check required.
- A detailed list of possible combinations of hand rails, L-shaped rails and shower handrails with matching hanging seats can be found in our online catalogue in the download area of the respective product.