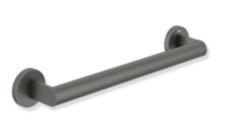

## **Properties**

Grab bar, System 900

- straight rail with supports straight to the wall and roses
- fixing spacing 300 mm, 88 mm deep
- rail diameter 32 mm, tube thickness 2 mm, rose diameter 70 mm
- made of high-quality stainless steel, powder-coated in HEWI colours DX (matt white), DC (matt black) and SC (matt dark grey pearl mica)
- including non-corrosive and tested HEWI fixing material for wall mounting and sealing tape for sealing the drilling points
- · Please note when using with hanging seats: Compatibility check required.
- A detailed list of possible combinations of hand rails, L-shaped rails and shower handrails with matching hanging seats can be found in our online catalogue in the download area of the respective product.