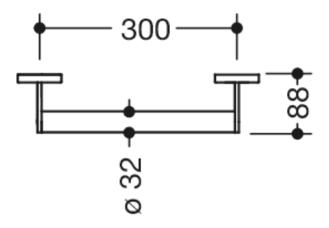

Dimensions in mm

## **Properties**

Grab bar, System 900

- straight rail with supports straight to the wall and roses
- fixing spacing 300 mm, 88 mm deep
- rail diameter 32 mm, tube thickness 2 mm, rose diameter 70 mm
- made of high-quality stainless steel, powder-coated in HEWI colours DX (matt white), DC (matt black) and SC (matt dark grey pearl mica)
- including non-corrosive and tested HEWI fixing material for wall mounting and sealing tape for sealing the drilling points
- · Please note when using with hanging seats: Compatibility check required.
- A detailed list of possible combinations of hand rails, L-shaped rails and shower handrails with matching hanging seats can be found in our online catalogue in the download area of the respective product.