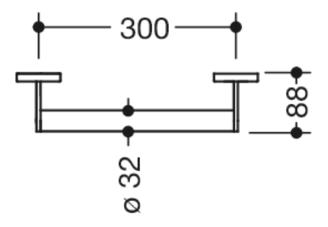

Dimensions in mm

Similar picture

## Properties

Grab bar, System 900

- · straight rail with supports straight to the wall and roses
- fixing spacing 300 mm, 88 mm deep
- rail diameter 32 mm, tube thickness 2 mm, rose diameter 70 mm
- made of stainless steel, satin
- including non-corrosive and tested HEWI fixing material for wall mounting and sealing tape for sealing the drilling points
- Please note when using with hanging seats: Compatibility check required.
- A detailed list of possible combinations of hand rails, L-shaped rails and shower handrails with matching hanging seats can be found in our online catalogue in the download area of the respective product.