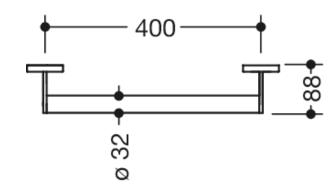

Dimensions in mm

## **Properties**

Support rail, System 900

- · Straight bar with uprights and rosettes moulded to the wall
- Centre distance 400 mm, 88 mm deep
- Rod diameter 32 mm, Tube thickness 2 mm, Rosette diameter 70 mm
- Made from high-quality stainless steel, PVD coated
- including corrosion-free and tested HEWI fixing material for wall mounting and sealing tape to seal the drilling points
- Please note when using with suspended seats: Compatibility check required.
- A detailed list of the possible combinations of grab rails, Angled rails and shower handrails with matching hanging seats can be found in our online catalogue in the download area of the respective product.