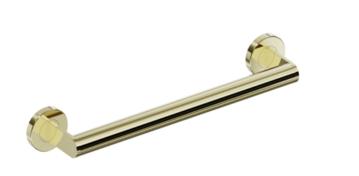

## **Properties**

Support rail, System 900

- · Straight bar with uprights and rosettes moulded to the wall
- Centre distance 400 mm, 88 mm deep
- Rod diameter 32 mm, Tube thickness 2 mm, Rosette diameter 70 mm
- Made from high-quality stainless steel, PVD coated
- including corrosion-free and tested HEWI fixing material for wall mounting and sealing tape to seal the drilling points
- Please note when using with suspended seats: Compatibility check required.
- A detailed list of the possible combinations of grab rails, Angled rails and shower handrails with matching hanging seats can be found in our online catalogue in the download area of the respective product.