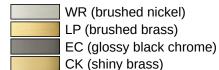

Dimensions in mm

## **Properties**

Support rail, System 900

- · Straight bar with uprights and rosettes moulded to the wall
- Centre distance 400 mm, 88 mm deep
- Rod diameter 32 mm, Tube thickness 2 mm, Rosette diameter 70 mm
- Made from high-quality stainless steel, PVD coated
- including corrosion-free and tested HEWI fixing material for wall mounting and sealing tape to seal the drilling points
- Please note when using with suspended seats: Compatibility check required.
- A detailed list of the possible combinations of grab rails, Angled rails and shower handrails with matching hanging seats can be found in our online catalogue in the download area of the respective product.

## **Awards**













Telephon: +49 5691 82-0

Fax: +49 5691 82-319

## Colours / Surfaces