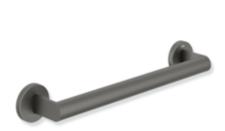

## **Properties**

Grab bar, System 900

- straight rail with supports straight to the wall and roses
- fixing spacing 500 mm, 88 mm deep
- rail diameter 32 mm, tube thickness 2 mm, rose diameter 70 mm
- made of high-quality stainless steel, powder-coated in HEWI colours DX (matt white), DC (matt black) and SC (matt dark grey pearl mica)
- including non-corrosive and tested HEWI fixing material for wall mounting and sealing tape for sealing the drilling points
- · Please note when using with hanging seats: Compatibility check required.
- A detailed list of possible combinations of hand rails, L-shaped rails and shower handrails with matching hanging seats can be found in our online catalogue in the download area of the respective product.