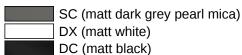

## **Properties**

Grab bar, System 900

- straight rail with supports straight to the wall and roses
- fixing spacing 500 mm, 88 mm deep
- rail diameter 32 mm, tube thickness 2 mm, rose diameter 70 mm
- made of high-quality stainless steel, powder-coated in HEWI colours DX (matt white), DC (matt black) and SC (matt dark grey pearl mica)
- including non-corrosive and tested HEWI fixing material for wall mounting and sealing tape for sealing the drilling points
- · Please note when using with hanging seats: Compatibility check required.
- A detailed list of possible combinations of hand rails, L-shaped rails and shower handrails with matching hanging seats can be found in our online catalogue in the download area of the respective product.

## Colours / Surfaces