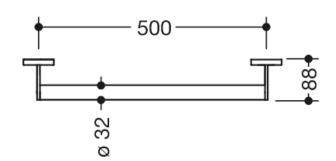

Dimensions in mm

## **Properties**

Grab bar, System 900

- straight rail with supports straight to the wall and roses
- fixing spacing 500 mm, 88 mm deep
- rail diameter 32 mm, tube thickness 2 mm, rose diameter 70 mm
- made of high-quality stainless steel, powder-coated in HEWI colours DX (matt white), DC (matt black) and SC (matt dark grey pearl mica)
- including non-corrosive and tested HEWI fixing material for wall mounting and sealing tape for sealing the drilling points
- · Please note when using with hanging seats: Compatibility check required.
- A detailed list of possible combinations of hand rails, L-shaped rails and shower handrails with matching hanging seats can be found in our online catalogue in the download area of the respective product.