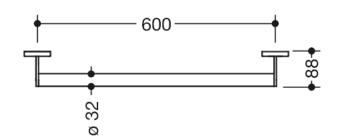

Dimensions in mm

## **Properties**

Grab bar, System 900

- straight rail with supports straight to the wall and roses
- fixing spacing 600 mm, 88 mm deep
- rail diameter 32 mm, tube thickness 2 mm, rose diameter 70 mm
- · made of stainless steel, chrome
- including non-corrosive and tested HEWI fixing material for wall mounting and sealing tape for sealing the drilling points
- Please note when using with hanging seats: Compatibility check required.
- A detailed list of possible combinations of hand rails, L-shaped rails and shower handrails with matching hanging seats can be found in our online catalogue in the download area of the respective product.