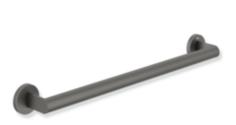

## **Properties**

Grab bar, System 900

- straight rail with supports straight to the wall and roses
- fixing spacing 600 mm, 88 mm deep
- rail diameter 32 mm, tube thickness 2 mm, rose diameter 70 mm
- made of high-quality stainless steel, powder-coated in HEWI colours DX (matt white), DC (matt black) and SC (matt dark grey pearl mica)
- including non-corrosive and tested HEWI fixing material for wall mounting and sealing tape for sealing the drilling points
- Please note when using with hanging seats: Compatibility check required.
- A detailed list of possible combinations of hand rails, L-shaped rails and shower handrails with matching hanging seats can be found in our online catalogue in the download area of the respective product.