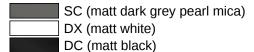

## **Properties**

Grab bar, System 900

- straight rail with supports straight to the wall and roses
- fixing spacing 600 mm, 88 mm deep
- rail diameter 32 mm, tube thickness 2 mm, rose diameter 70 mm
- made of high-quality stainless steel, powder-coated in HEWI colours DX (matt white), DC (matt black) and SC (matt dark grey pearl mica)
- including non-corrosive and tested HEWI fixing material for wall mounting and sealing tape for sealing the drilling points
- Please note when using with hanging seats: Compatibility check required.
- A detailed list of possible combinations of hand rails, L-shaped rails and shower handrails with matching hanging seats can be found in our online catalogue in the download area of the respective product.

## Colours / Surfaces