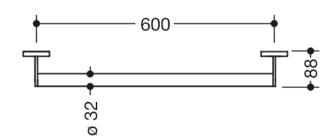

Dimensions in mm

## **Properties**

Grab bar, System 900

- straight rail with supports straight to the wall and roses
- fixing spacing 600 mm, 88 mm deep
- rail diameter 32 mm, tube thickness 2 mm, rose diameter 70 mm
- made of high-quality stainless steel, powder-coated in HEWI colours DX (matt white), DC (matt black) and SC (matt dark grey pearl mica)
- including non-corrosive and tested HEWI fixing material for wall mounting and sealing tape for sealing the drilling points
- Please note when using with hanging seats: Compatibility check required.
- A detailed list of possible combinations of hand rails, L-shaped rails and shower handrails with matching hanging seats can be found in our online catalogue in the download area of the respective product.