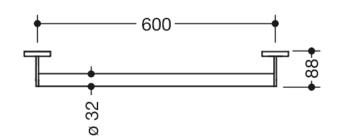

Dimensions in mm

## **Properties**

Grab bar, System 900

- straight rail with supports straight to the wall and roses
- fixing spacing 600 mm, 88 mm deep
- rail diameter 32 mm, tube thickness 2 mm, rose diameter 70 mm
- made of stainless steel, satin
- including non-corrosive and tested HEWI fixing material for wall mounting and sealing tape for sealing the drilling points
- Please note when using with hanging seats: Compatibility check required.
- A detailed list of possible combinations of hand rails, L-shaped rails and shower handrails with matching hanging seats can be found in our online catalogue in the download area of the respective product.