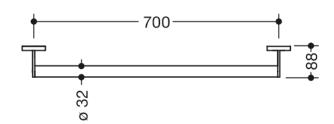

Dimensions in mm

## **Properties**

Grab bar, System 900

- straight rail with supports straight to the wall and roses
- fixing spacing 700 mm, 88 mm deep
- rail diameter 32 mm, tube thickness 2 mm, rose diameter 70 mm
- · made of stainless steel, chrome
- including non-corrosive and tested HEWI fixing material for wall mounting and sealing tape for sealing the drilling points
- Please note when using with hanging seats: Compatibility check required.
- A detailed list of possible combinations of hand rails, L-shaped rails and shower handrails with matching hanging seats can be found in our online catalogue in the download area of the respective product.