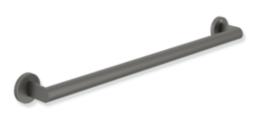

## **Properties**

Grab bar, System 900

- straight rail with supports straight to the wall and roses
- fixing spacing 700 mm, 88 mm deep
- rail diameter 32 mm, tube thickness 2 mm, rose diameter 70 mm
- made of high-quality stainless steel, powder-coated in HEWI colours DX (matt white), DC (matt black) and SC (matt dark grey pearl mica)
- including non-corrosive and tested HEWI fixing material for wall mounting and sealing tape for sealing the drilling points
- · Please note when using with hanging seats: Compatibility check required.
- A detailed list of possible combinations of hand rails, L-shaped rails and shower handrails with matching hanging seats can be found in our online catalogue in the download area of the respective product.