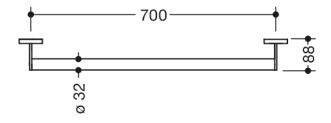

Dimensions in mm

## **Properties**

Grab bar, System 900

- straight rail with supports straight to the wall and roses
- fixing spacing 700 mm, 88 mm deep
- rail diameter 32 mm, tube thickness 2 mm, rose diameter 70 mm
- made of high-quality stainless steel, powder-coated in HEWI colours DX (matt white), DC (matt black) and SC (matt dark grey pearl mica)
- including non-corrosive and tested HEWI fixing material for wall mounting and sealing tape for sealing the drilling points
- · Please note when using with hanging seats: Compatibility check required.
- A detailed list of possible combinations of hand rails, L-shaped rails and shower handrails with matching hanging seats can be found in our online catalogue in the download area of the respective product.