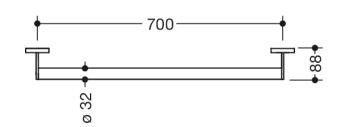

Dimensions in mm

## **Properties**

Support rail, System 900

- · Straight bar with uprights and rosettes moulded to the wall
- Centre distance 700 mm, 88 mm deep
- Rod diameter 32 mm, Tube thickness 2 mm, Rosette diameter 70 mm
- Made from high-quality stainless steel, PVD coated
- including corrosion-free and tested HEWI fixing material for wall mounting and sealing tape to seal the drilling points
- Please note when using with suspended seats: Compatibility check required.
- A detailed list of the possible combinations of grab rails, Angled rails and shower handrails with matching hanging seats can be found in our online catalogue in the download area of the respective product.