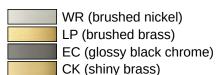

Dimensions in mm

## **Properties**

Support rail, System 900

- · Straight bar with uprights and rosettes moulded to the wall
- Centre distance 700 mm, 88 mm deep
- Rod diameter 32 mm, Tube thickness 2 mm, Rosette diameter 70 mm
- Made from high-quality stainless steel, PVD coated
- including corrosion-free and tested HEWI fixing material for wall mounting and sealing tape to seal the drilling points
- Please note when using with suspended seats: Compatibility check required.
- A detailed list of the possible combinations of grab rails, Angled rails and shower handrails with matching hanging seats can be found in our online catalogue in the download area of the respective product.

## **Awards**











Telephon: +49 5691 82-0

Fax: +49 5691 82-319

## Colours / Surfaces