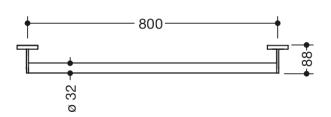

Similar picture Dimensions in mm

## **Properties**

Grab bar, System 900

- straight rail with supports straight to the wall and roses
- fixing spacing 800 mm, 88 mm deep
- rail diameter 32 mm, tube thickness 2 mm, rose diameter 70 mm
- · made of stainless steel, chrome
- including non-corrosive and tested HEWI fixing material for wall mounting and sealing tape for sealing the drilling points
- Please note when using with hanging seats: Compatibility check required.
- A detailed list of possible combinations of hand rails, L-shaped rails and shower handrails with matching hanging seats can be found in our online catalogue in the download area of the respective product.