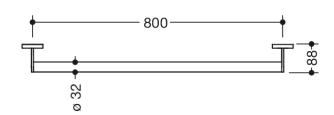

Dimensions in mm

## **Properties**

Grab bar, System 900

- straight rail with supports straight to the wall and roses
- fixing spacing 800 mm, 88 mm deep
- rail diameter 32 mm, tube thickness 2 mm, rose diameter 70 mm
- made of high-quality stainless steel, powder-coated in HEWI colours DX (matt white), DC (matt black) and SC (matt dark grey pearl mica)
- including non-corrosive and tested HEWI fixing material for wall mounting and sealing tape for sealing the drilling points
- Please note when using with hanging seats: Compatibility check required.
- A detailed list of possible combinations of hand rails, L-shaped rails and shower handrails with matching hanging seats can be found in our online catalogue in the download area of the respective product.