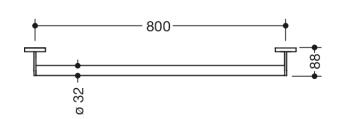

Dimensions in mm

## **Properties**

Support rail, System 900

- · Straight bar with uprights and rosettes moulded to the wall
- Centre distance 800 mm, 88 mm deep
- Rod diameter 32 mm, Tube thickness 2 mm, Rosette diameter 70 mm
- · Made from high-quality stainless steel, PVD coated
- including corrosion-free and tested HEWI fixing material for wall mounting and sealing tape to seal the drilling points
- Please note when using with suspended seats: Compatibility check required.
- A detailed list of the possible combinations of grab rails, Angled rails and shower handrails with matching hanging seats can be found in our online catalogue in the download area of the respective product.