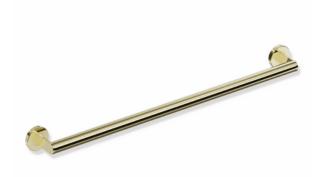

## **Properties**

Support rail, System 900

- · Straight bar with uprights and rosettes moulded to the wall
- Centre distance 800 mm, 88 mm deep
- Rod diameter 32 mm, Tube thickness 2 mm, Rosette diameter 70 mm
- · Made from high-quality stainless steel, PVD coated
- including corrosion-free and tested HEWI fixing material for wall mounting and sealing tape to seal the drilling points
- Please note when using with suspended seats: Compatibility check required.
- A detailed list of the possible combinations of grab rails, Angled rails and shower handrails with matching hanging seats can be found in our online catalogue in the download area of the respective product.