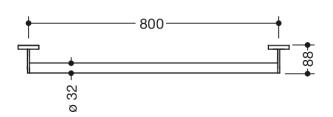

Similar picture Dimensions in mm

## **Properties**

Grab bar, System 900

- straight rail with supports straight to the wall and roses
- fixing spacing 800 mm, 88 mm deep
- rail diameter 32 mm, tube thickness 2 mm, rose diameter 70 mm
- made of stainless steel, satin
- including non-corrosive and tested HEWI fixing material for wall mounting and sealing tape for sealing the drilling points
- Please note when using with hanging seats: Compatibility check required.
- A detailed list of possible combinations of hand rails, L-shaped rails and shower handrails with matching hanging seats can be found in our online catalogue in the download area of the respective product.