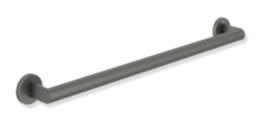

## **Properties**

Grab bar, System 900

- straight rail with supports straight to the wall and roses
- fixing spacing 900 mm, 88 mm deep
- rail diameter 32 mm, tube thickness 2 mm, rose diameter 70 mm
- made of high-quality stainless steel, powder-coated in HEWI colours DX (matt white), DC (matt black) and SC (matt dark grey pearl mica)
- including non-corrosive and tested HEWI fixing material for wall mounting and sealing tape for sealing the drilling points
- Please note when using with hanging seats: Compatibility check required.
- A detailed list of possible combinations of hand rails, L-shaped rails and shower handrails with matching hanging seats can be found in our online catalogue in the download area of the respective product.