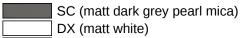

## **Properties**

Grab bar, System 900

- straight rail with supports straight to the wall and roses
- fixing spacing 900 mm, 88 mm deep
- rail diameter 32 mm, tube thickness 2 mm, rose diameter 70 mm
- made of high-quality stainless steel, powder-coated in HEWI colours DX (matt white), DC (matt black) and SC (matt dark grey pearl mica)
- including non-corrosive and tested HEWI fixing material for wall mounting and sealing tape for sealing the drilling points
- Please note when using with hanging seats: Compatibility check required.
- A detailed list of possible combinations of hand rails, L-shaped rails and shower handrails with matching hanging seats can be found in our online catalogue in the download area of the respective product.

## Colours / Surfaces

DC (matt black)