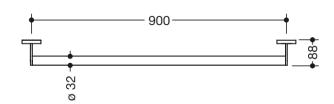

Dimensions in mm

## **Properties**

Grab bar, System 900

- straight rail with supports straight to the wall and roses
- fixing spacing 900 mm, 88 mm deep
- rail diameter 32 mm, tube thickness 2 mm, rose diameter 70 mm
- made of high-quality stainless steel, powder-coated in HEWI colours DX (matt white), DC (matt black) and SC (matt dark grey pearl mica)
- including non-corrosive and tested HEWI fixing material for wall mounting and sealing tape for sealing the drilling points
- Please note when using with hanging seats: Compatibility check required.
- A detailed list of possible combinations of hand rails, L-shaped rails and shower handrails with matching hanging seats can be found in our online catalogue in the download area of the respective product.