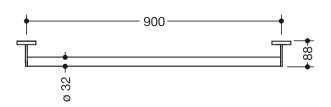

Similar picture Dimensions in mm

## **Properties**

Grab bar, System 900

- straight rail with supports straight to the wall and roses
- fixing spacing 900 mm, 88 mm deep
- rail diameter 32 mm, tube thickness 2 mm, rose diameter 70 mm
- made of stainless steel, satin
- including non-corrosive and tested HEWI fixing material for wall mounting and sealing tape for sealing the drilling points
- Please note when using with hanging seats: Compatibility check required.
- A detailed list of possible combinations of hand rails, L-shaped rails and shower handrails with matching hanging seats can be found in our online catalogue in the download area of the respective product.